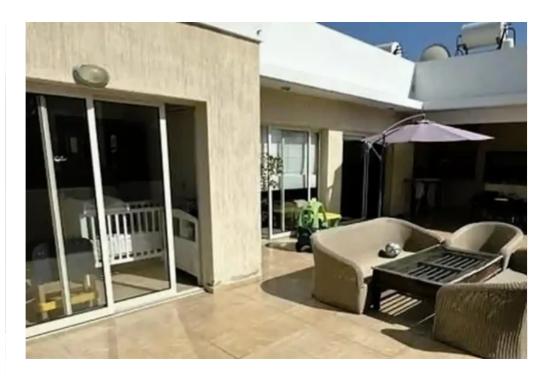

## 3-bedroom penthouse f?r s?le €320.000

Limassol, Spyrou-Kyprianou-Ave-Petros-And-Pavlos-3077, Cyprus
This ad is presented by listings admin, under supervision from,
Licensed Real Estate Agent Reg no: 1234, Lic no: 603/E

Offered at:  $\leq$  320,000

**Estate ID:** 61510

**Ref:** ba5429873

NET internal area: 107

Bathrooms: 1

Bedrooms: 3

Parking spaces: Covered cars

Available from: 2024-09-13

Offered at: 320,000

Type: Penthouse