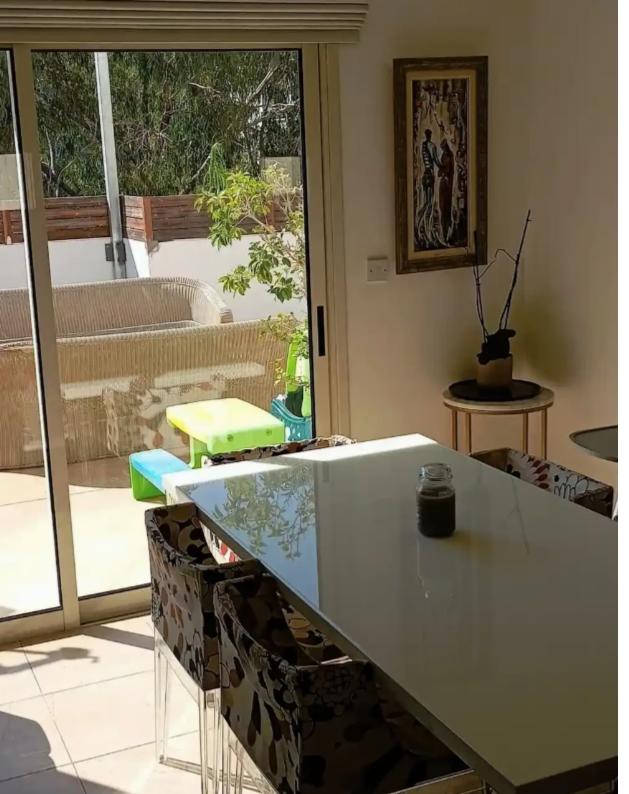

## 3-bedroom penthouse f?r s?le €320.000

Limassol, Spyrou-Kyprianou-Ave-Petros-And-Pavlos-3077, Cyprus
This ad is presented by listings admin, under supervision from,
Licensed Real Estate Agent Reg no: 1234, Lic no: 603/E

Offered at:  $\leq$  320,000

**Estate ID:** 61510

**Ref:** ba5429873

NET internal area: 107

Bathrooms: 1

Bedrooms: 3

Parking spaces: Covered cars

Available from: 2024-09-13

Offered at: 320,000

Type: Penthouse