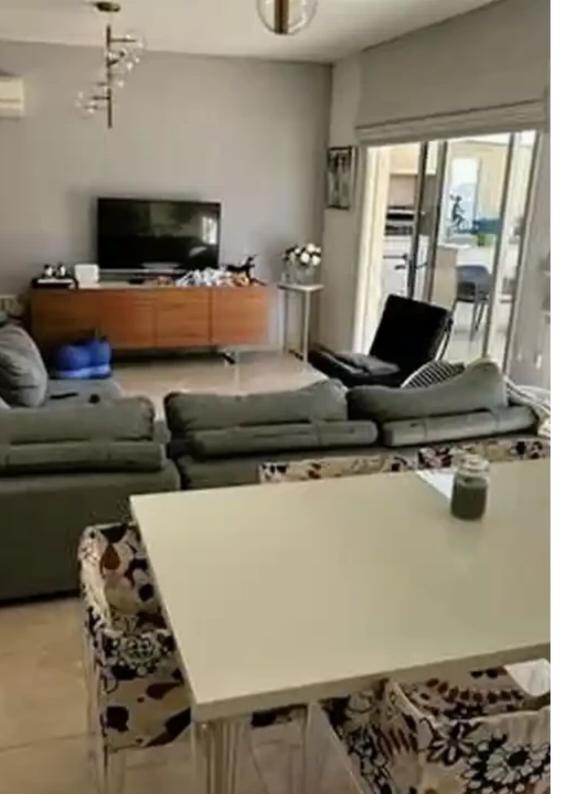

## 3-bedroom penthouse f?r s?le €320.000

Limassol, Spyrou-Kyprianou-Ave-Petros-And-Pavlos-3077, Cyprus
This ad is presented by listings admin, under supervision from,
Licensed Real Estate Agent Reg no: 1234, Lic no: 603/E

Offered at:  $\leq$  320,000

**Estate ID:** 61510

**Ref:** ba5429873

NET internal area: 107

Bathrooms: 1

Bedrooms: 3

Parking spaces: Covered cars

Available from: 2024-09-13

Offered at: 320,000

Type: Penthouse