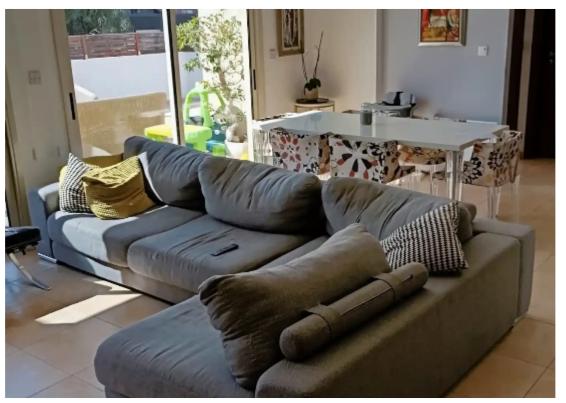

## 3-bedroom penthouse f?r s?le €320.000

Limassol, Spyrou-Kyprianou-Ave-Petros-And-Pavlos-3077, Cyprus
This ad is presented by listings admin, under supervision from,
Licensed Real Estate Agent Reg no: 1234, Lic no: 603/E

Offered at:  $\leq$  320,000

**Estate ID:** 61510

**Ref:** ba5429873

NET internal area: 107

Bathrooms: 1

Bedrooms: 3

Parking spaces: Covered cars

Available from: 2024-09-13

Offered at: 320,000

Type: Penthouse