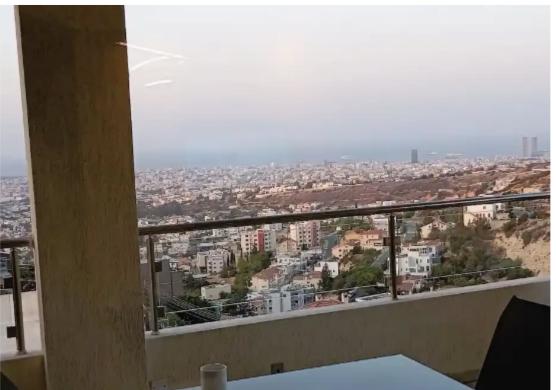

Offered at: 2,80

Type: Penthouse

Fylla (Liki Leukothea), Limassol, just 5 min. drive from highway, close to all amenities and easy access to the City center. - covered areas 188 sq.m. \*\*Layout:\*\* - Open living/dining area with access to a large covered veranda offering panoramic views of the Mediterranean Sea and Limassol - Openplan kitchen - Two comfortable bedrooms - Walk-in closet - Family bathroom - Guest W/C - \*\*Additional Features:\*\* - Roof garden of 134 sq.m. - A/C