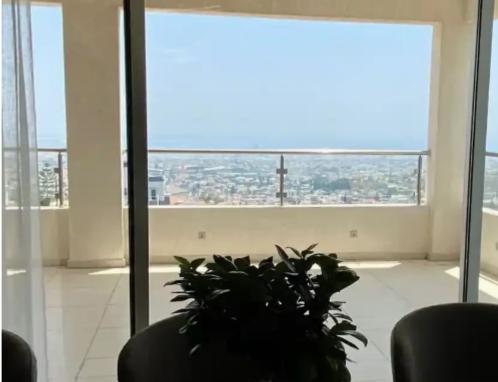

Offered at: 2,80

Type: Penthouse

Fylla (Liki Leukothea), Limassol, just 5 min. drive from highway, close to all amenities and easy access to the City center. - covered areas 188 sq.m. \*\*Layout:\*\* - Open living/dining area with access to a large covered veranda offering panoramic views of the Mediterranean Sea and Limassol - Openplan kitchen - Two comfortable bedrooms - Walk-in closet - Family bathroom - Guest W/C - \*\*Additional Features:\*\* - Roof garden of 134 sq.m. - A/C