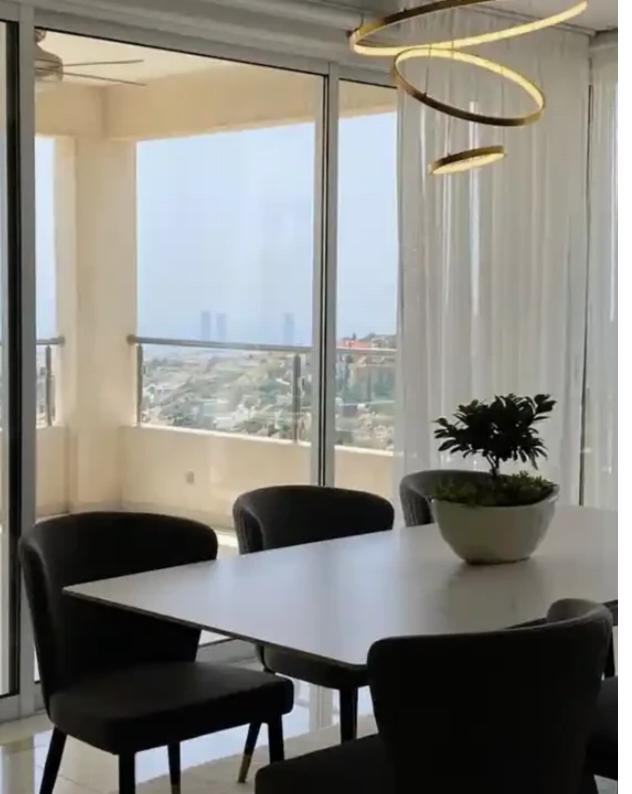

Offered at: 2,80

Type: Penthouse

Fylla (Liki Leukothea), Limassol, just 5 min. drive from highway, close to all amenities and easy access to the City center. - covered areas 188 sq.m. \*\*Layout:\*\* - Open living/dining area with access to a large covered veranda offering panoramic views of the Mediterranean Sea and Limassol - Openplan kitchen - Two comfortable bedrooms - Walk-in closet - Family bathroom - Guest W/C - \*\*Additional Features:\*\* - Roof garden of 134 sq.m. - A/C