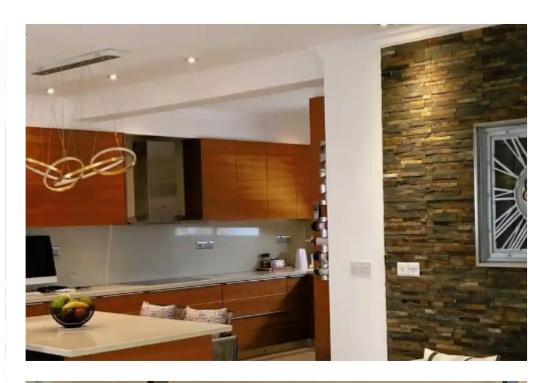

Offered at: 2,80

Type: Penthouse

Fylla (Liki Leukothea), Limassol, just 5 min. drive from highway, close to all amenities and easy access to the City center. - covered areas 188 sq.m. \*\*Layout:\*\* - Open living/dining area with access to a large covered veranda offering panoramic views of the Mediterranean Sea and Limassol - Openplan kitchen - Two comfortable bedrooms - Walk-in closet - Family bathroom - Guest W/C - \*\*Additional Features:\*\* - Roof garden of 134 sq.m. - A/C