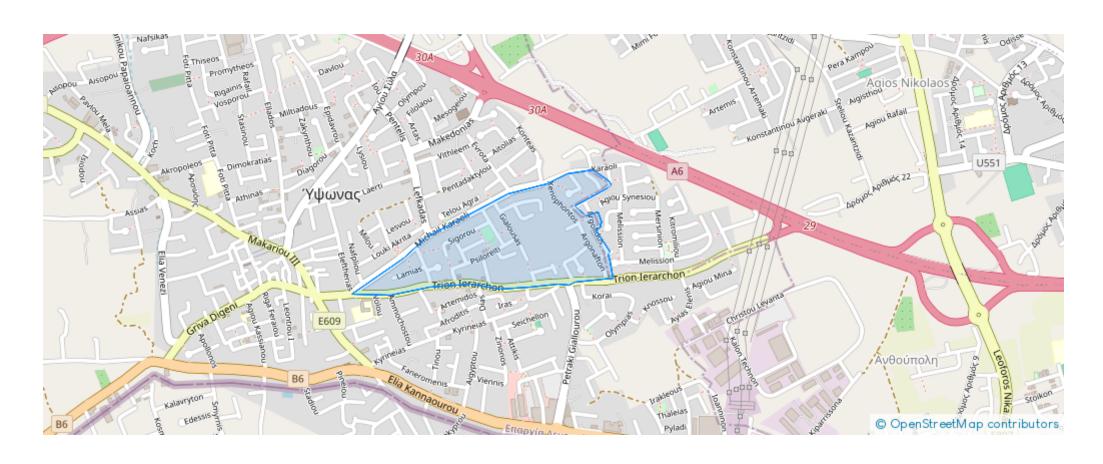

## 2-bedroom apartment to rent €1.200

Limassol, Michail-Karaoli-St-Ypsonas-4185, Cyprus

This ad is presented by listings admin, under supervision from,

Licensed Real Estate Agent Reg no: 1234, Lic no: 603/E

## **Estate on map:**

**Website:** <u>realty.com.cy/p/2-bedroom-apartment-to-rent-€1.200-</u>

ba5433058

Email: info@rimatech.com.cy

**Phone:** +35795958898 // +35725714014

This ad is presented by listings admin, under supervision from,