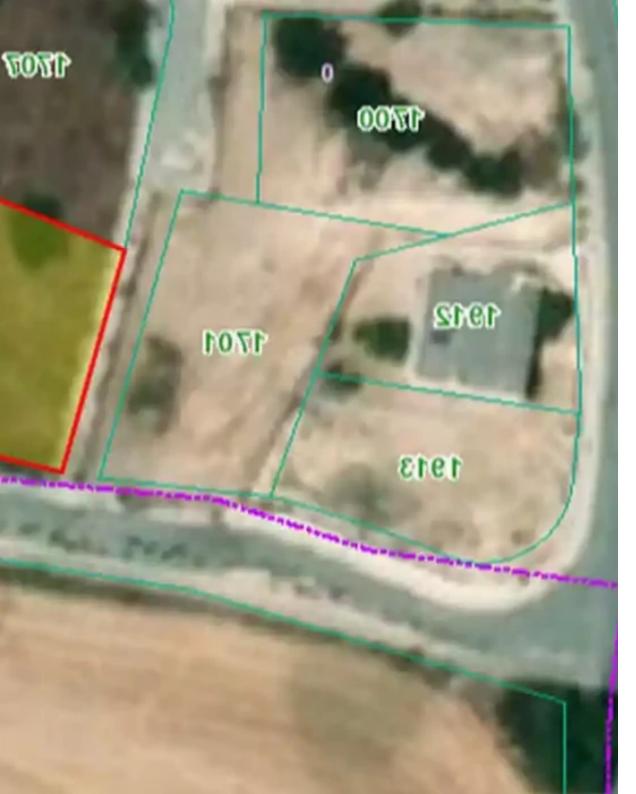

## Residential land 349 m<sup>2</sup> €130.000

Limassol, Pyrgos-4529, Cyprus

This ad is presented by listings admin, under supervision from ,

Licensed Real Estate Agent Reg no: 1234, Lic no: 603/E

**Offered at:** € 130,000

**Estate ID:** 61589

**Ref:** ba5431059

Total plot's-land's area: 349 m<sup>2</sup>

Coverage: 35 %

Density: 60 %

Available from: 2024-09-14

Offered at: 130,000

Type: Residential

mage not found or type unknown

Planning zone: H3

"""2 plots (A & Density. 35% Coverage"""...