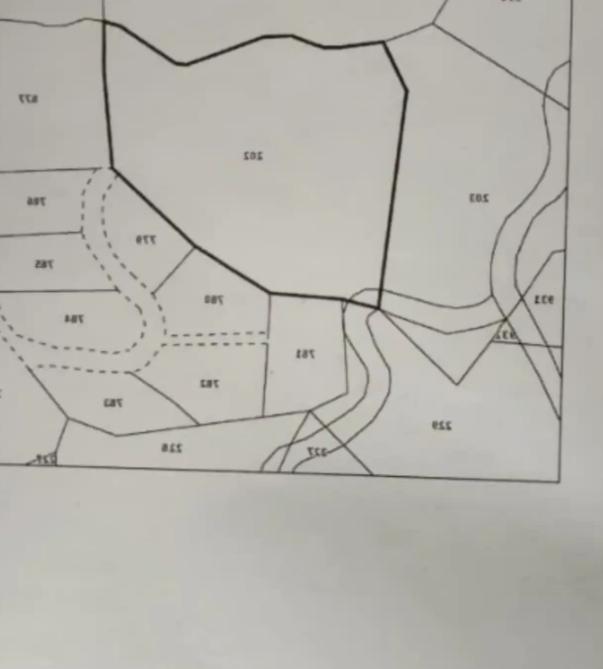

+--
+ Total plot's-land's area: 9365 m²

Coverage: 20 %

Density: 20 %

Available from: 2024-09-14

Offered at: 340,000

Type: Residentia

Planning zone: **H6** 

""?????? ???? ????? 9365 ????????? ???? ???? ?6, ?????? 20%, ?????? 20%, 2 ??????. Land in kato Platres 9365 square meters zone H6, building 20%, coverage 20%, 2 floors""...