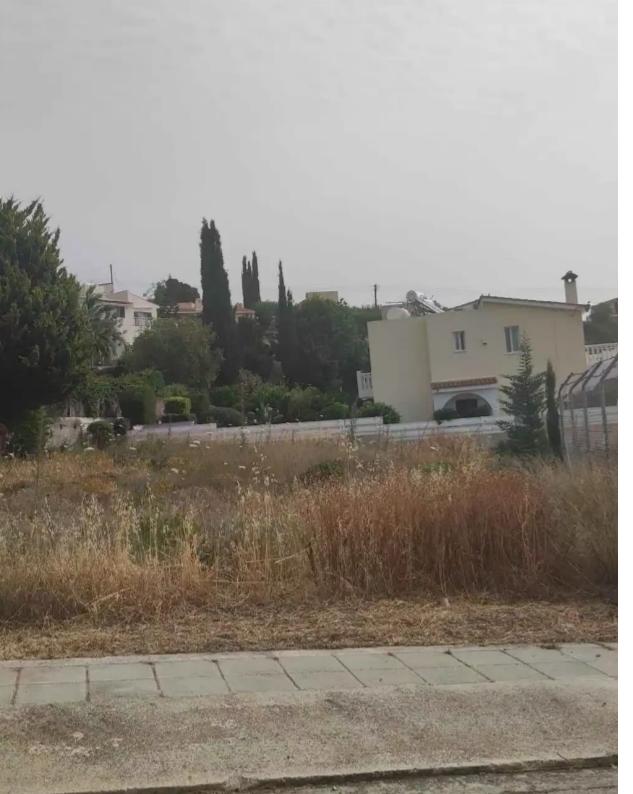

## Residential land 663 m<sup>2</sup> €150.000

Paphos, Tala-Kamares-8577, Cyprus

This ad is presented by listings admin, under supervision from ,

Licensed Real Estate Agent Reg no: 1234, Lic no: 603/E

**Offered at:** € 150,000

**Estate ID:** 61591

**Ref:** ba5431693

m<sup>2</sup>
Total plot's-land's area: 663 m<sup>2</sup>

Available from: 2024-09-14

"""Plot for Sale Price: 150,000 Euros + VAT Location: Tala, Paphos Main Features: Land area: 663 m2 (whole share) Max height in meters: 10 Max number of floors: 2 Building Coefficient: 30%"""...