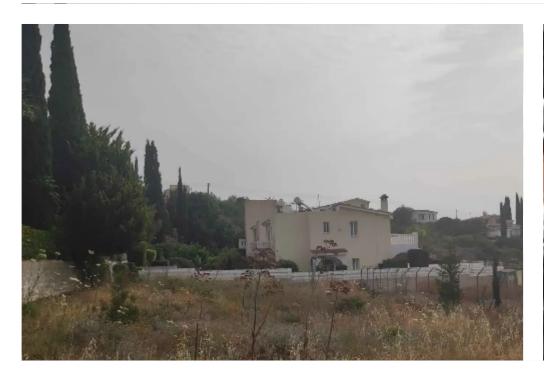

## Residential land 663 m<sup>2</sup> €150.000

Paphos, Tala-Kamares-8577, Cyprus

This ad is presented by listings admin, under supervision from ,

Licensed Real Estate Agent Reg no: 1234, Lic no: 603/E

**Offered at:** € 150,000

**Estate ID:** 61591

**Ref:** ba5431693

m<sup>2</sup>
Total plot's-land's area: 663 m<sup>2</sup>

Available from: 2024-09-14

"""Plot for Sale Price: 150,000 Euros + VAT Location: Tala, Paphos Main Features: Land area: 663 m2 (whole share) Max height in meters: 10 Max number of floors: 2 Building Coefficient: 30%"""...