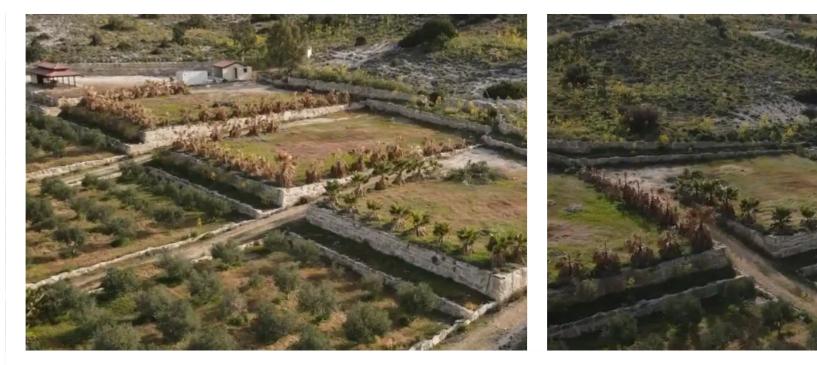

"""A beautiful agricultural land filled with olive trees and views of the sea is up for sale in Maroni. We bought 4 plots with separate title deeds 5 years ago together with my partner and the value of the land has been going up and it is expected to go up significantly so a perfect long term investment opportunity. I'm selling 50% share of the 2000m2 plot. My ex-partner, the other owner is open to negotiation so you could have full ownership of 2 plots instead of 50% ownership of the 4 plots (with separate title deeds)."""...