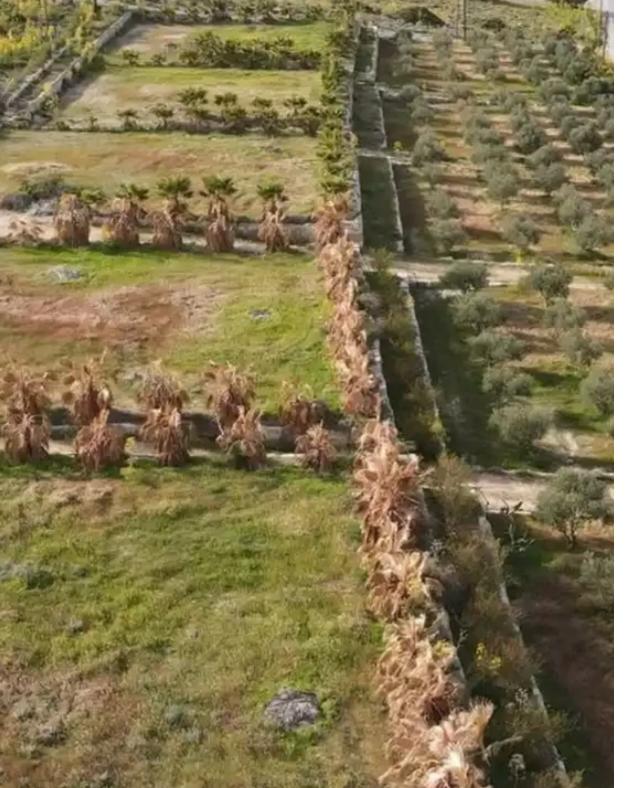

"""A beautiful agricultural land filled with olive trees and views of the sea is up for sale in Maroni. We bought 4 plots with separate title deeds 5 years ago together with my partner and the value of the land has been going up and it is expected to go up significantly so a perfect long term investment opportunity. I'm selling 50% share of the 2000m2 plot. My ex-partner, the other owner is open to negotiation so you could have full ownership of 2 plots instead of 50% ownership of the 4 plots (with separate title deeds)."""...