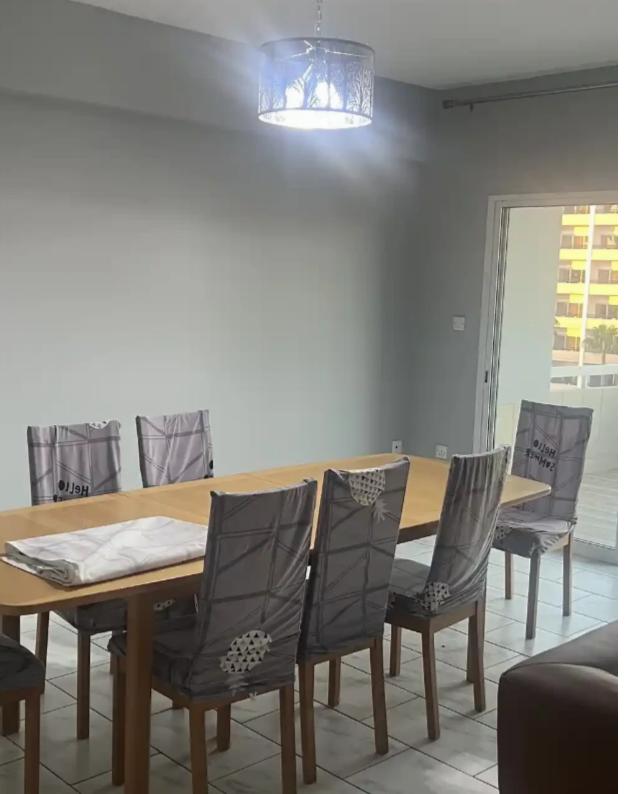

## 4-bedroom apartment to rent €2.000

Limassol, Panthea-Mesa-Geitonia-4007, Cyprus

This ad is presented by listings admin, under supervision from,

Licensed Real Estate Agent Reg no: 1234, Lic no: 603/E

**Offered at:** €2,000

**Estate ID:** 61635

**Ref:** ba5432076

NET internal area: 180

Bathrooms: 3

Bedrooms: 4

Parking spaces: Covered cars

Available from: 2024-09-15

Offered at: 2,000