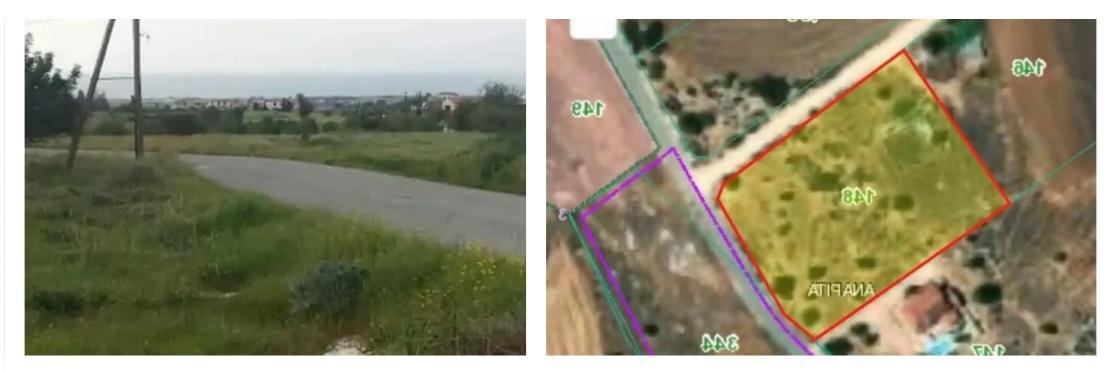

## Residential land 4651 m<sup>2</sup> €450.000

Paphos, Anarita-8502, Cyprus

This ad is presented by listings admin, under supervision from , Licensed Real Estate Agent Reg no: 1234, Lic no: 603/E

Offered at: €450,000 Estate ID: 61679 Ref: ba5434178

"""For sale a great plot 4651m2 in an elevated position in paphos, on the outskirts on Anarita. The international Airport and highway to limasol it is an idea residential location for building one house or a series of houses. As a multi build investment option it offers a great return on investment, as a single plot it is a wonderful spacious location to live. with water and electric supply adjacent. Build allowance 35% coverage 20%, 2 floors ,8,3 meters, Building zone: H5a.€450.000"""...

## **Estate on map:**

Website: realty.com.cy/p/residential-land-4651-m<sup>2</sup>-€450.000-

ba5434178

Email: info@rimatech.com.cy

Phone: +35795958898 // +35725714014

This ad is presented by listings admin, under supervision from , Licensed Real Estate Agent Reg no: 1234, Lic no: 603/E