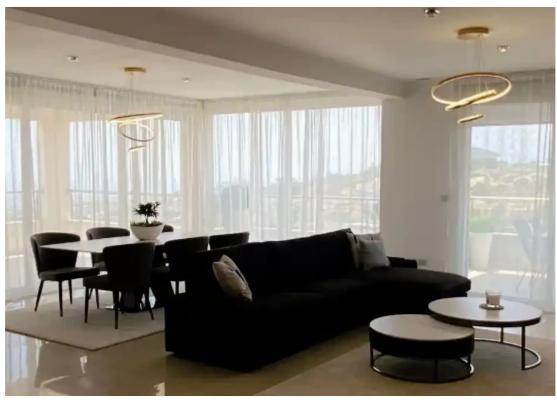

Offered at: 495,000

Type: Penthouse

Fylla (Liki Leukothea), Limassol, just 5 min. drive from highway, close to all amenities and easy access to the City center. - covered areas 188 sq.m. 
\*\*Layout:\*\* - Open living/dining area with access to a large covered veranda offering panoramic views of the Mediterranean Sea and Limassol - Openplan kitchen - Two comfortable bedrooms - Walk-in closet - Family bathroom - Guest W/C - \*\*Additional Features:\*\* - Roof garden of 134 sq.m. - A/C in