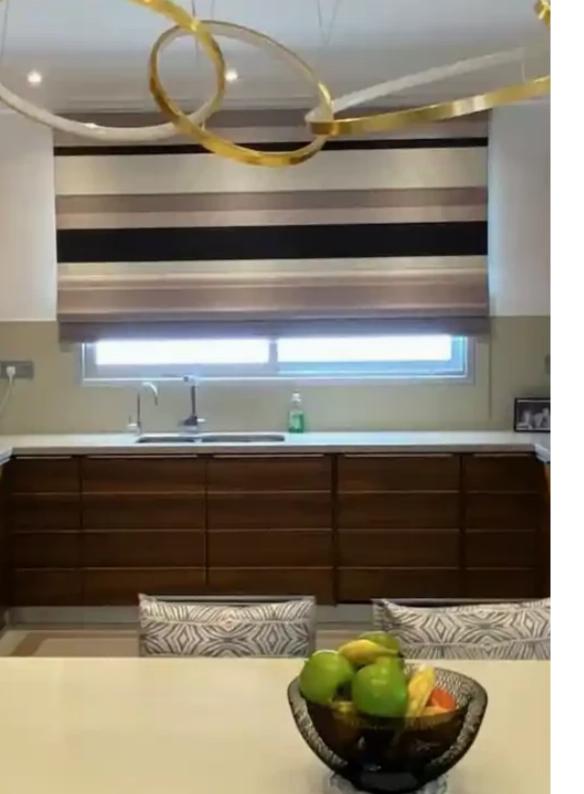

Offered at: 495,000

Type: Penthouse

Fylla (Liki Leukothea), Limassol, just 5 min. drive from highway, close to all amenities and easy access to the City center. - covered areas 188 sq.m. 
\*\*Layout:\*\* - Open living/dining area with access to a large covered veranda offering panoramic views of the Mediterranean Sea and Limassol - Openplan kitchen - Two comfortable bedrooms - Walk-in closet - Family bathroom - Guest W/C - \*\*Additional Features:\*\* - Roof garden of 134 sq.m. - A/C in