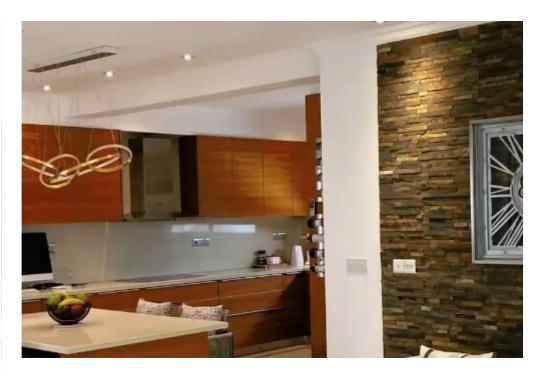

Offered at: 495,000

Type: Penthouse

Fylla (Liki Leukothea), Limassol, just 5 min. drive from highway, close to all amenities and easy access to the City center. - covered areas 188 sq.m. 
\*\*Layout:\*\* - Open living/dining area with access to a large covered veranda offering panoramic views of the Mediterranean Sea and Limassol - Openplan kitchen - Two comfortable bedrooms - Walk-in closet - Family bathroom - Guest W/C - \*\*Additional Features:\*\* - Roof garden of 134 sq.m. - A/C in