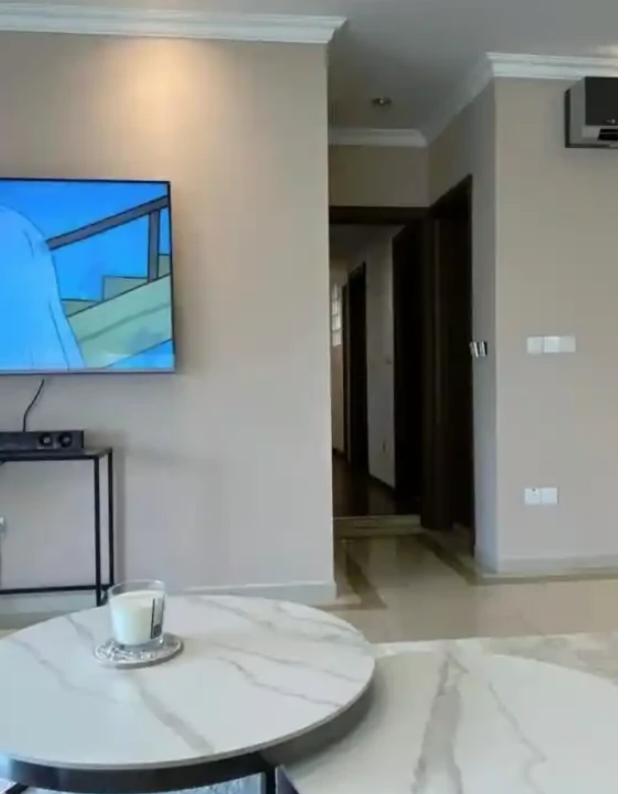

Offered at: 495,000

Type: Penthouse

Fylla (Liki Leukothea), Limassol, just 5 min. drive from highway, close to all amenities and easy access to the City center. - covered areas 188 sq.m. 
\*\*Layout:\*\* - Open living/dining area with access to a large covered veranda offering panoramic views of the Mediterranean Sea and Limassol - Openplan kitchen - Two comfortable bedrooms - Walk-in closet - Family bathroom - Guest W/C - \*\*Additional Features:\*\* - Roof garden of 134 sq.m. - A/C in