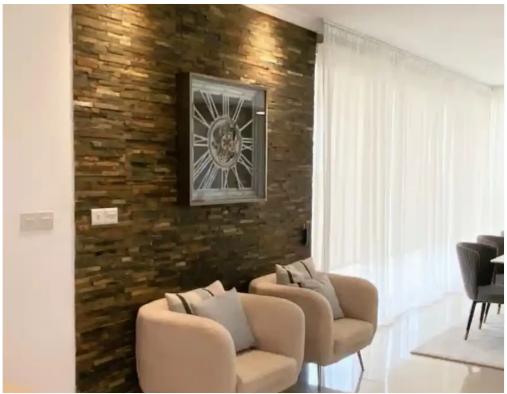

Offered at: 495,000

Type: Penthouse

Fylla (Liki Leukothea), Limassol, just 5 min. drive from highway, close to all amenities and easy access to the City center. - covered areas 188 sq.m. 
\*\*Layout:\*\* - Open living/dining area with access to a large covered veranda offering panoramic views of the Mediterranean Sea and Limassol - Openplan kitchen - Two comfortable bedrooms - Walk-in closet - Family bathroom - Guest W/C - \*\*Additional Features:\*\* - Roof garden of 134 sq.m. - A/C in