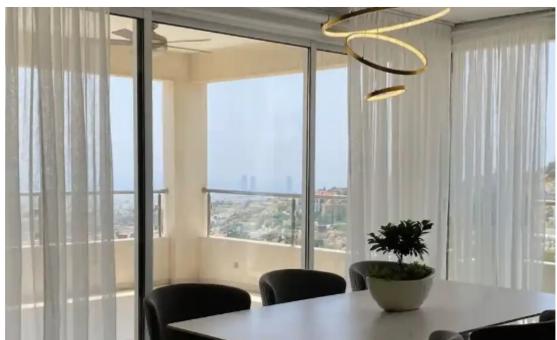

Offered at: 495,000

Type: Penthouse

Fylla (Liki Leukothea), Limassol, just 5 min. drive from highway, close to all amenities and easy access to the City center. - covered areas 188 sq.m. 
\*\*Layout:\*\* - Open living/dining area with access to a large covered veranda offering panoramic views of the Mediterranean Sea and Limassol - Openplan kitchen - Two comfortable bedrooms - Walk-in closet - Family bathroom - Guest W/C - \*\*Additional Features:\*\* - Roof garden of 134 sq.m. - A/C in