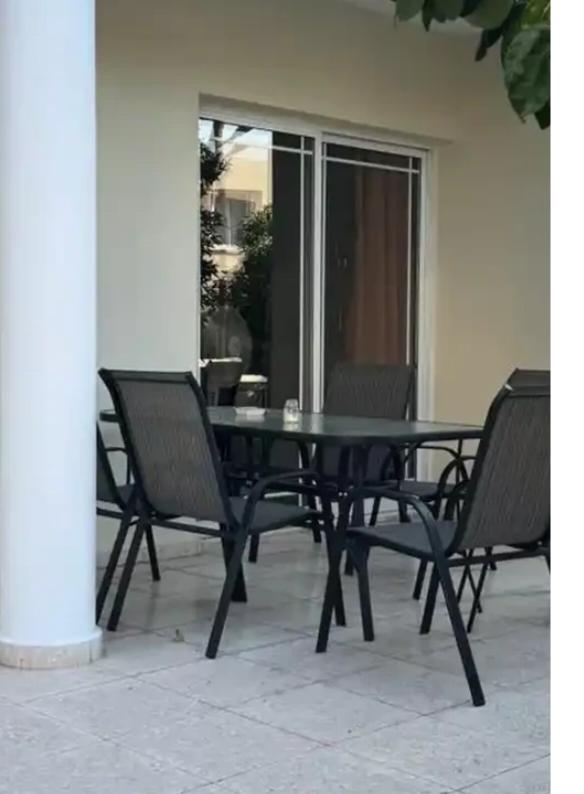

Offered at: 1,200

Type: SemidetachedHouse

Ground floor apartment available for rent in cental Limassol. The apartment consists of an open plan kitchen with a living/dining room. It has two bedrooms, one bathroom a storage area and semi-covered veranda. There is a central heating system installed and all rooms and living room have aircondition installed. The apartment is not furnished....