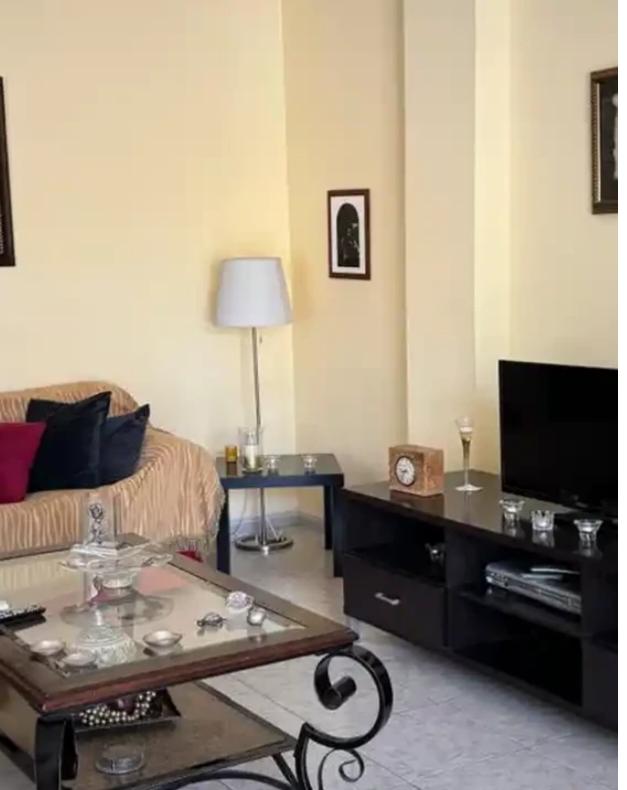

Offered at: 1,200

Type: SemidetachedHouse

Ground floor apartment available for rent in cental Limassol. The apartment consists of an open plan kitchen with a living/dining room. It has two bedrooms, one bathroom a storage area and semi-covered veranda. There is a central heating system installed and all rooms and living room have aircondition installed. The apartment is not furnished....