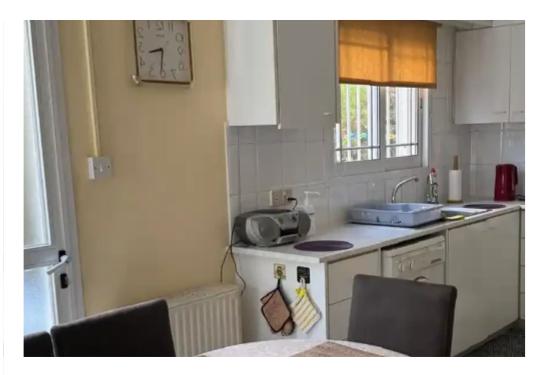

Offered at: 1,200

Type: SemidetachedHouse

Ground floor apartment available for rent in cental Limassol. The apartment consists of an open plan kitchen with a living/dining room. It has two bedrooms, one bathroom a storage area and semi-covered veranda. There is a central heating system installed and all rooms and living room have aircondition installed. The apartment is not furnished....