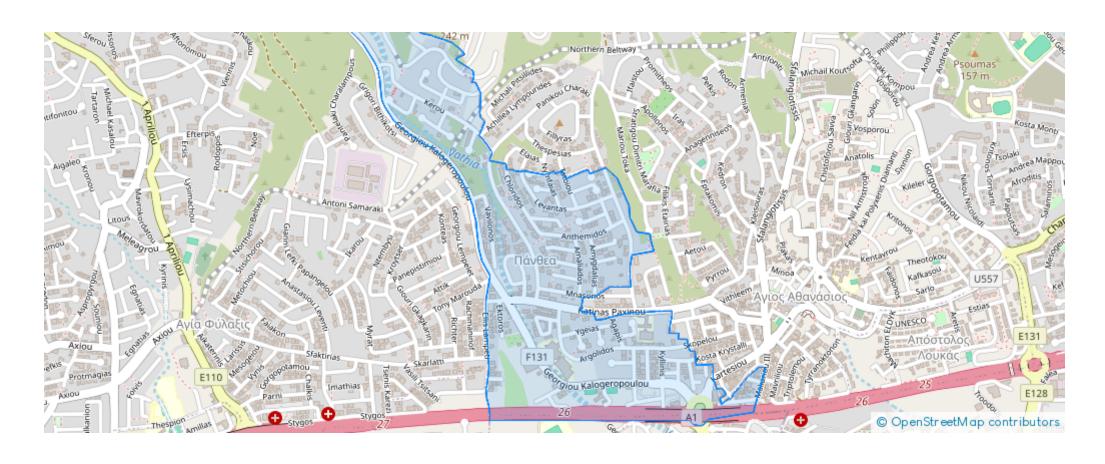

## 3-bedroom semi-detached to rent €2.500

Limassol, Panthea-Mesa-Geitonia-4007, Cyprus

This ad is presented by listings admin, under supervision from,

Licensed Real Estate Agent Reg no: 1234, Lic no: 603/E

## **Estate on map:**

Website: realty.com.cy/p/3-bedroom-semi-detached-to-rent-

€2.500-ba5435919

Email: info@rimatech.com.cy

**Phone:** +35795958898 // +35725714014

This ad is presented by listings admin, under supervision from,