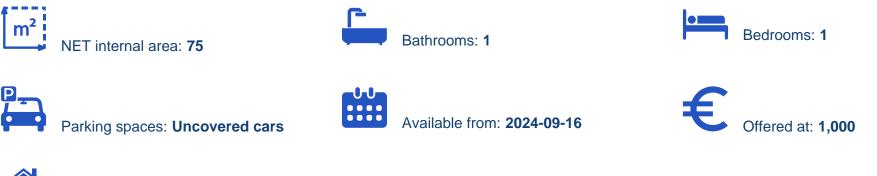

## 1-bedroom semi-detached to rent €1.100

Limassol, Primary-School-Apos-Andreas-3061, Cyprus This ad is presented by listings admin, under supervision from, Licensed Real Estate Agent Reg no: 1234, Lic no: 603/E

Offered at: €1,000 Estate ID: 61740 Ref: ba5435628

""""For rent semi-detached traditional stone house in the heart of limassol. The house has been fully renovated and is now available for rent for the first time. Location is ideal for everyone as it is built in a quiet neighborhood with every amenity within 2 minutes walking distance. Within 200 meters we can find 24 hour kiosk, Bus stop on Makariou street, Pharmacy and Supermarket. Dimensions : - 75 sq meters covered areas - 30 sq meters back veranda -50 sq meters back yard with trees ( ideal for gardening enthusiasts ) - 24 sq meters dedicated parking space in front of the house ( fits 2 cars perfectly ) Renovated Items : - Fullly renovated kitchen ( Includes Fridge, Washing Ma...