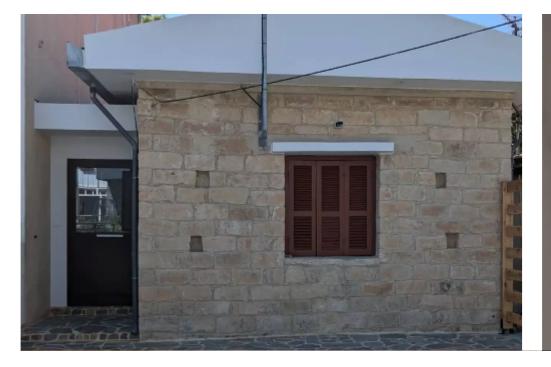

Offered at: €1,000 Estate ID: 61740 Ref: ba5435628

""""For rent semi-detached traditional stone house in the heart of limassol. The house has been fully renovated and is now available for rent for the first time. Location is ideal for everyone as it is built in a quiet neighborhood with every amenity within 2 minutes walking distance. Within 200 meters we can find 24 hour kiosk, Bus stop on Makariou street, Pharmacy and Supermarket. Dimensions : - 75 sq meters covered areas - 30 sq meters back veranda -50 sq meters back yard with trees ( ideal for gardening enthusiasts ) - 24 sq meters dedicated parking space in front of the house ( fits 2 cars perfectly ) Renovated Items : - Fullly renovated kitchen ( Includes Fridge, Washing Ma...