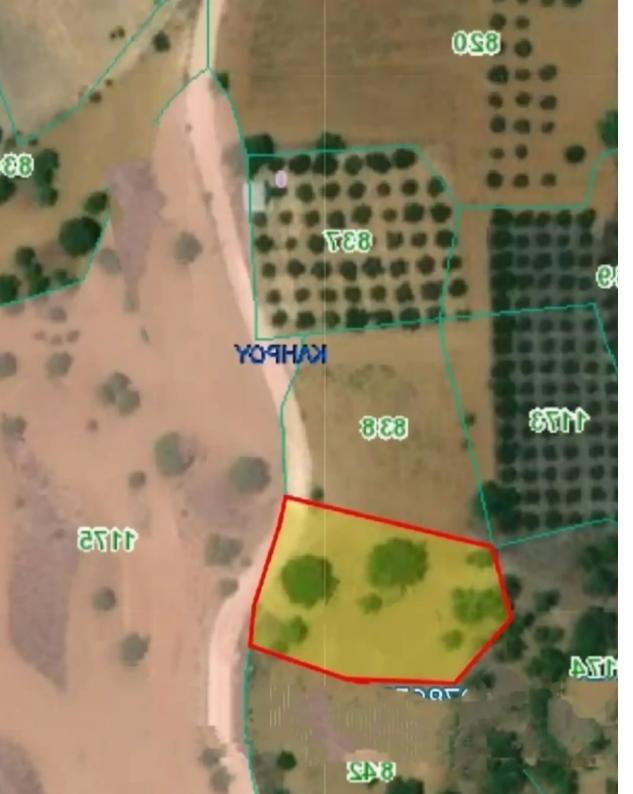

## Residential land 2000 m<sup>2</sup> €40.000

Nicosia, Klirou-2600, Cyprus

This ad is presented by listings admin, under supervision from ,

Licensed Real Estate Agent Reg no: 1234, Lic no: 603/E

**Offered at:** € 40,000

**Estate ID:** 61746

**Ref:** ba5435240

Total plot's-land's area: 2000 m²

Available from: 2024-09-16

Offered at: **40,00**0

Type: Residentia

""Land for sale in Klirou Village, offering an excellent investment opportunity. The property is located in a newly designated development area, making it ideal for future building projects. It boasts favorable building parameters, including a maximum building density of 10%, maximum coverage of 10%, and allowance for a structure up to 8.3 meters in height with two floors. Title deeds are readily available, making this a prime investment in a growing area.""...