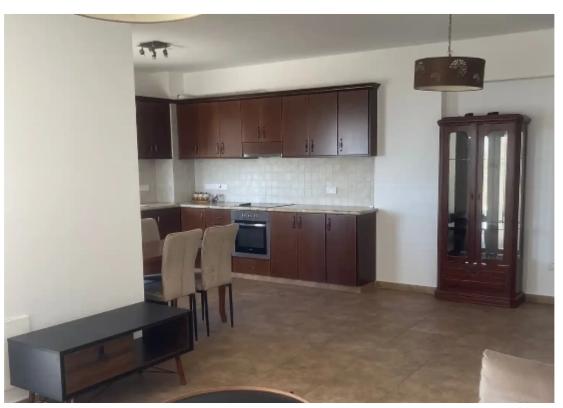

## 2-bedroom apartment to rent €1.500

Limassol, Ayiou-Neophytou-School-Ikea-Makarios-Iii-Kato-Polemidia-4155, Cyprus

This ad is presented by listings admin, under supervision from , Licensed Real Estate Agent Reg no: 1234, Lic no: 603/E

**Offered at:** € 1,400

**Estate ID:** 61792

**Ref:** ba5438117

NET internal area: 95

Bathrooms: 2

Bedrooms: 2

Parking spaces: Covered cars

Available from: 2024-09-17

Offered at: 1,400

Type: Apartment