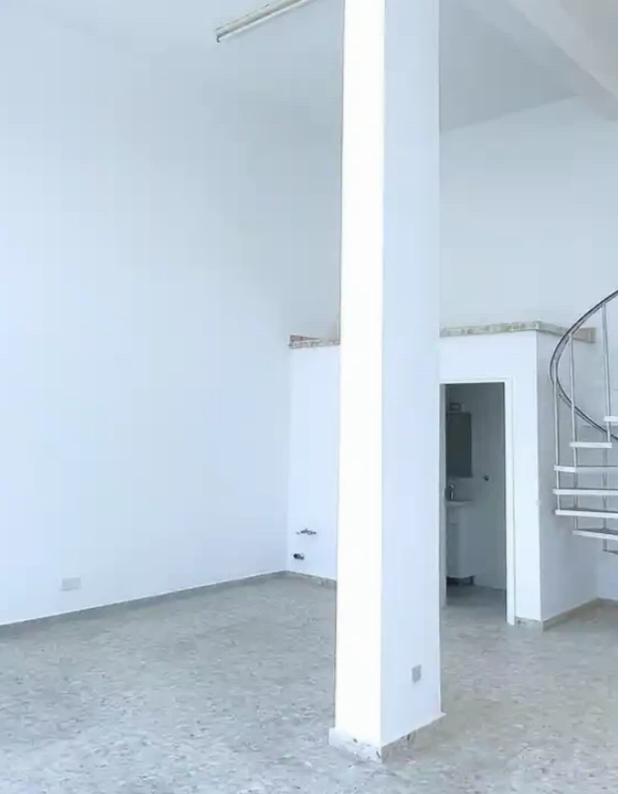

**Offered at:** € 1,300

**Estate ID:** 61823

**Ref:** ba5437075

NET internal area: 90

Available from: 2024-09-17

Offered at: 1,300

Type: Space

""""""Spacious 90m² ground-floor shop, complete with a 20m² mezzanine and an additional 20m² storage room, perfect for a wide range of business needs. Featuring high ceilings and insulation, the space is well-suited for creating a comfortable environment for both staff and customers. Convenient off-street parking is available. Located in the city center near ERA, this is a prime spot to set up your business. - Rent: €1,300 per month - Available starting from 1st October 2024"""""""...