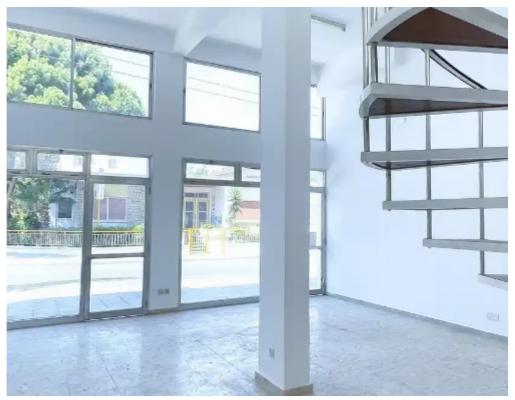

**Offered at:** € 1,300

**Estate ID:** 61823

**Ref:** ba5437075

NET internal area: 90

Available from: 2024-09-17

Offered at: 1,300

Type: Space

""""""Spacious 90m² ground-floor shop, complete with a 20m² mezzanine and an additional 20m² storage room, perfect for a wide range of business needs. Featuring high ceilings and insulation, the space is well-suited for creating a comfortable environment for both staff and customers. Convenient off-street parking is available. Located in the city center near ERA, this is a prime spot to set up your business. - Rent: €1,300 per month - Available starting from 1st October 2024"""""""...