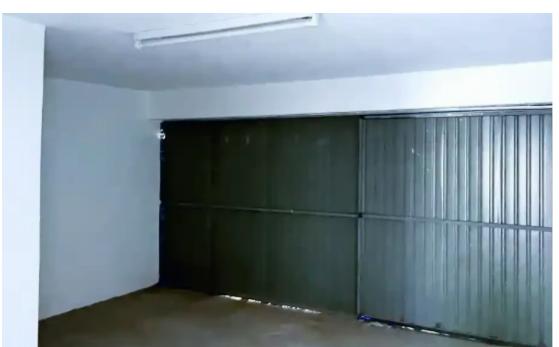

**Offered at:** € 1,300

**Estate ID:** 61823

**Ref:** ba5437075

NET internal area: 90

Available from: 2024-09-17

Offered at: 1,300

Type: Space

""""""Spacious 90m² ground-floor shop, complete with a 20m² mezzanine and an additional 20m² storage room, perfect for a wide range of business needs. Featuring high ceilings and insulation, the space is well-suited for creating a comfortable environment for both staff and customers. Convenient off-street parking is available. Located in the city center near ERA, this is a prime spot to set up your business. - Rent: €1,300 per month - Available starting from 1st October 2024"""""""...