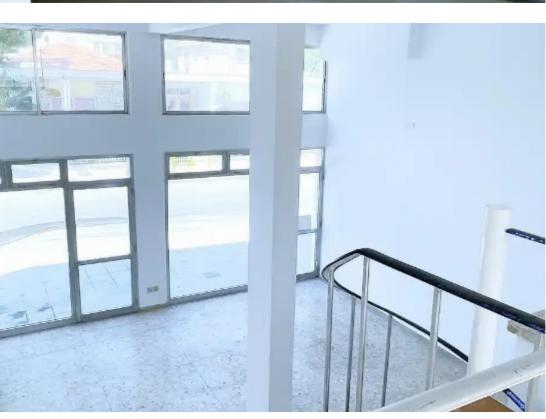

**Offered at:** € 1,300

**Estate ID:** 61823

**Ref:** ba5437075

NET internal area: 90

Available from: 2024-09-17

Offered at: 1,300

Type: Space

""""""Spacious 90m² ground-floor shop, complete with a 20m² mezzanine and an additional 20m² storage room, perfect for a wide range of business needs. Featuring high ceilings and insulation, the space is well-suited for creating a comfortable environment for both staff and customers. Convenient off-street parking is available. Located in the city center near ERA, this is a prime spot to set up your business. - Rent: €1,300 per month - Available starting from 1st October 2024"""""""...