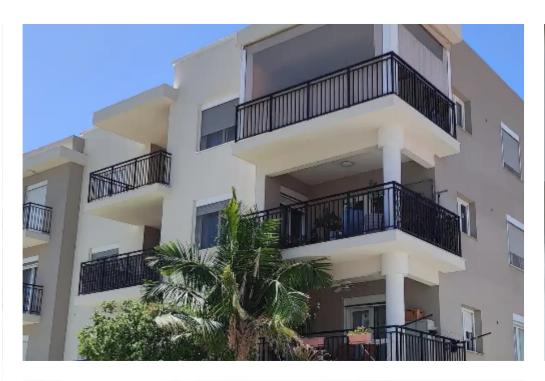

Offered at: 1,450

Type: **Apartment** 

"""""2-bedroom apartment on the first floor of a small three-floors building in the Naafi area. Fully furnished, with all household appliances and a/c in all areas. Covered balcony, covered parking, storage room on the ground floor and 2 toilets. Common expenses and garbage are included in the price."""""...