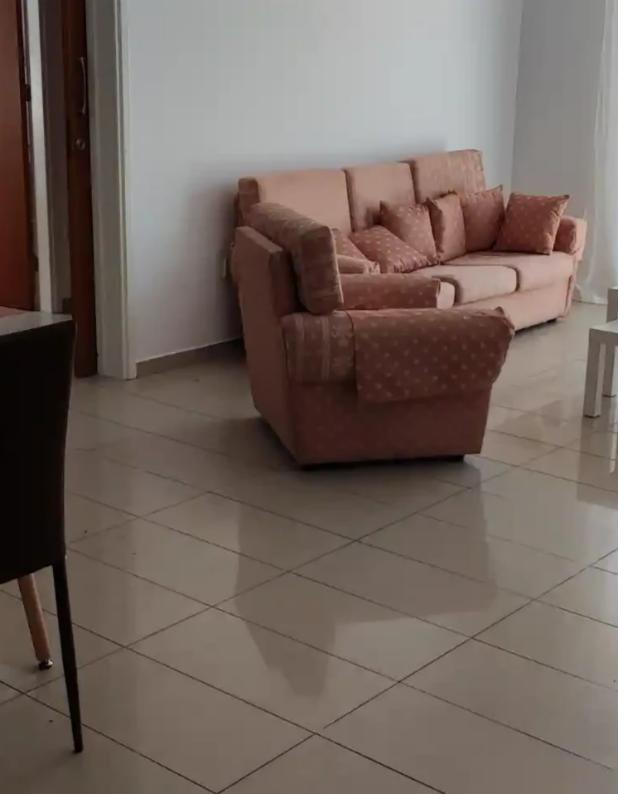

Offered at: 1,450

Type: **Apartment** 

"""""2-bedroom apartment on the first floor of a small three-floors building in the Naafi area. Fully furnished, with all household appliances and a/c in all areas. Covered balcony, covered parking, storage room on the ground floor and 2 toilets. Common expenses and garbage are included in the price."""""...