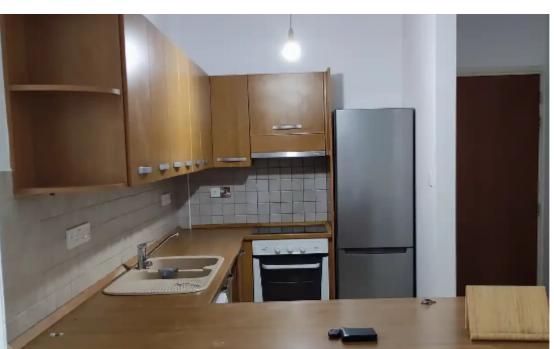

Offered at: 1,450

Type: **Apartment** 

"""""2-bedroom apartment on the first floor of a small three-floors building in the Naafi area. Fully furnished, with all household appliances and a/c in all areas. Covered balcony, covered parking, storage room on the ground floor and 2 toilets. Common expenses and garbage are included in the price."""""...