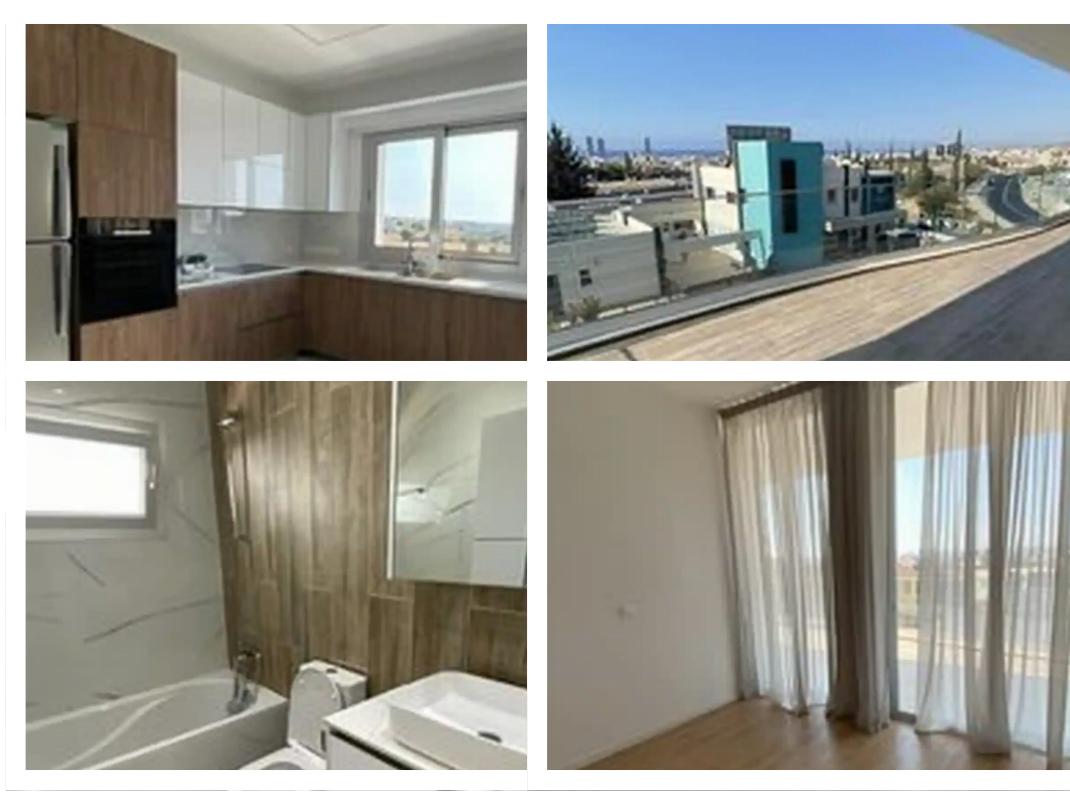

## 2-bedroom apartment to rent €2.500

Limassol, Panthea-Mesa-Geitonia-4007, Cyprus This ad is presented by listings admin, under supervision from, Licensed Real Estate Agent Reg no: 1234, Lic no: 603/E