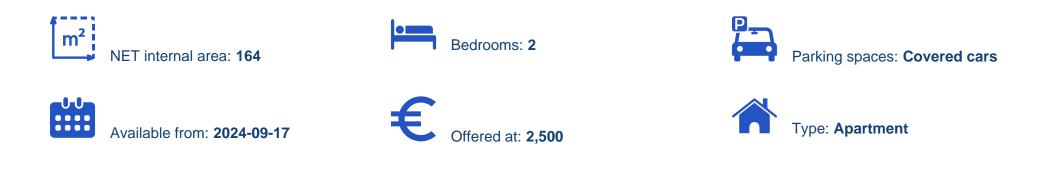

## 2-bedroom apartment to rent €2.500

Limassol, Panthea-Mesa-Geitonia-4007, Cyprus This ad is presented by listings admin, under supervision from, Licensed Real Estate Agent Reg no: 1234, Lic no: 603/E

Offered at: €2,500 Estate ID: 61832 Ref: ba5437325