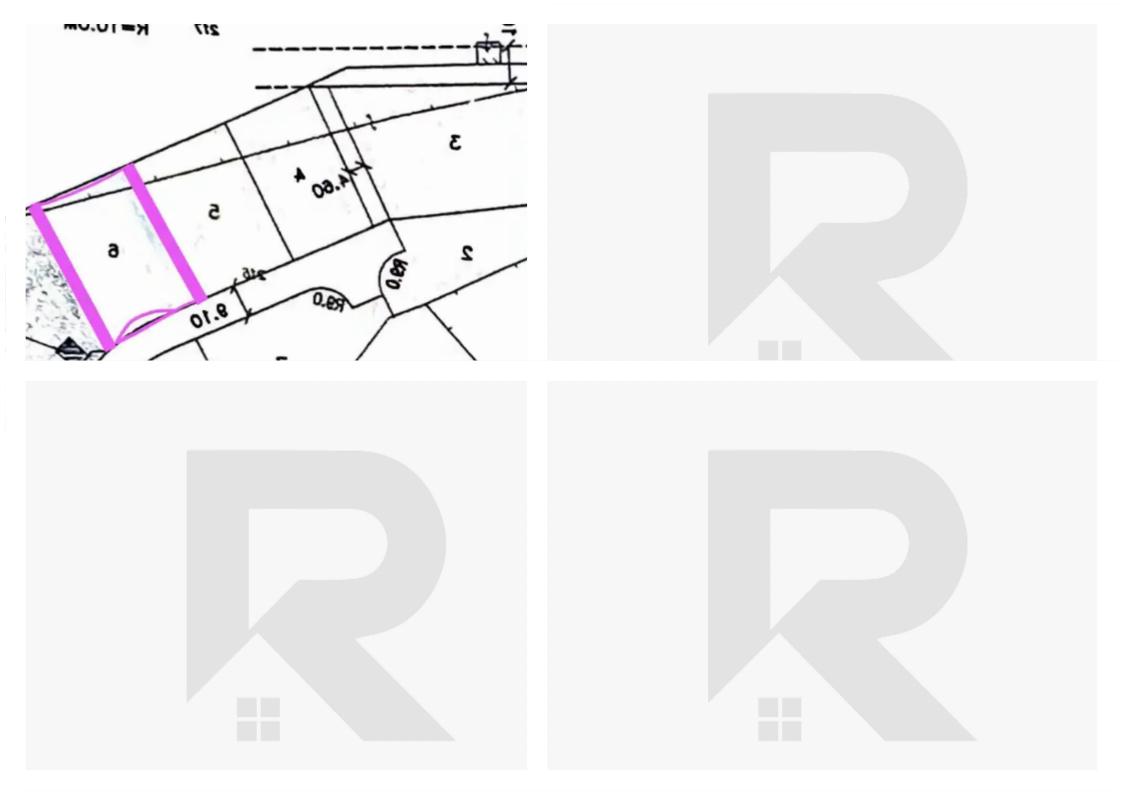

**Estate ID:** 61858

**Ref:** ba5435940

+--- Total plot's-land's area: 1200 m²

Available from: 2024-09-17

Offered at: 550,00

Type: Residentia