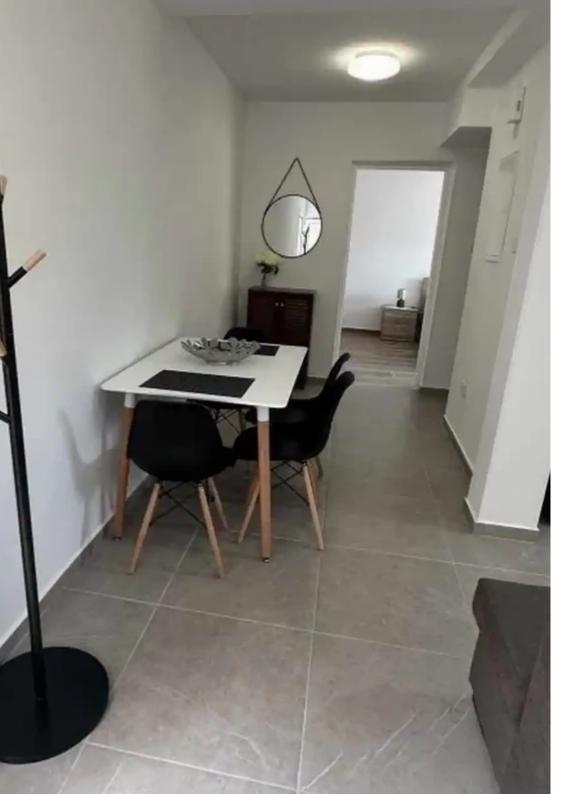

Offered at: €1,400 Estate ID: 61889 Ref: ba5440100

. Fully renovated, equipped with brand new furniture, electrical appliances i.e. build-in oven, ceramic hob, hood, washing machine, fridge, 43-inch LED smart TV and air condition in all rooms. . Situated on the ground floor, with a large bedroom, shower, siting area and kitchen. . With a large peaceful veranda (50 sq.m.) . Nets on all windows. . At a very central location close to all amenities ie supermarket, pharmacy, schools, bus stop, shops....