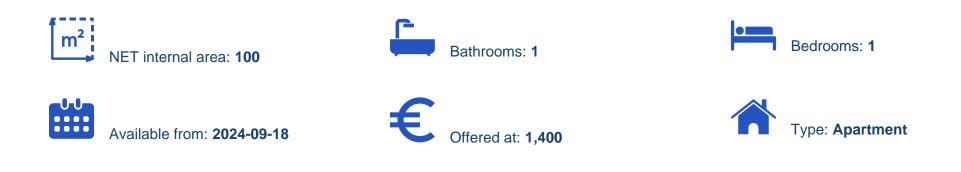

## 1-bedroom apartment to rent €1.400

Limassol, Spyrou-Kyprianou-Ave-Kapsalos-3083, Cyprus This ad is presented by listings admin, under supervision from , Licensed Real Estate Agent Reg no: 1234, Lic no: 603/E

Offered at: €1,400 Estate ID: 61889 Ref: ba5440100

. Fully renovated, equipped with brand new furniture, electrical appliances i.e. build-in oven, ceramic hob, hood, washing machine, fridge, 43-inch LED smart TV and air condition in all rooms. . Situated on the ground floor, with a large bedroom, shower, siting area and kitchen. . With a large peaceful veranda (50 sq.m.) . Nets on all windows. . At a very central location close to all amenities ie supermarket, pharmacy, schools, bus stop, shops....