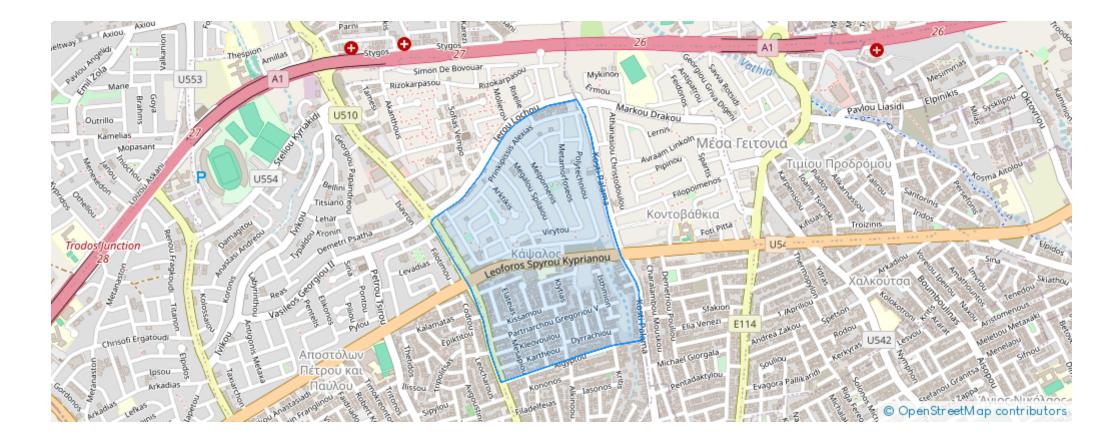

## 1-bedroom apartment to rent €1.400

Limassol, Spyrou-Kyprianou-Ave-Kapsalos-3083, Cyprus This ad is presented by listings admin, under supervision from , Licensed Real Estate Agent Reg no: 1234, Lic no: 603/E

## **Estate on map:**

Website: realty.com.cy/p/1-bedroom-apartment-to-rent-€1.400-

ba5440100

Email: info@rimatech.com.cy

Phone: +35795958898 // +35725714014

This ad is presented by listings admin, under supervision from , Licensed Real Estate Agent Reg no: 1234, Lic no: 603/E