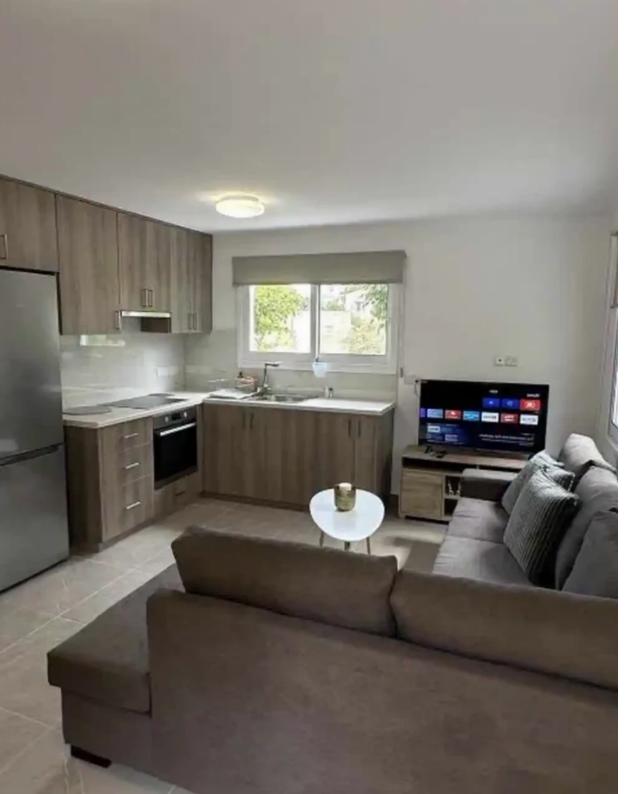

Offered at: €1,400 Estate ID: 61889 Ref: ba5440100

. Fully renovated, equipped with brand new furniture, electrical appliances i.e. build-in oven, ceramic hob, hood, washing machine, fridge, 43-inch LED smart TV and air condition in all rooms. . Situated on the ground floor, with a large bedroom, shower, siting area and kitchen. . With a large peaceful veranda (50 sq.m.) . Nets on all windows. . At a very central location close to all amenities ie supermarket, pharmacy, schools, bus stop, shops....