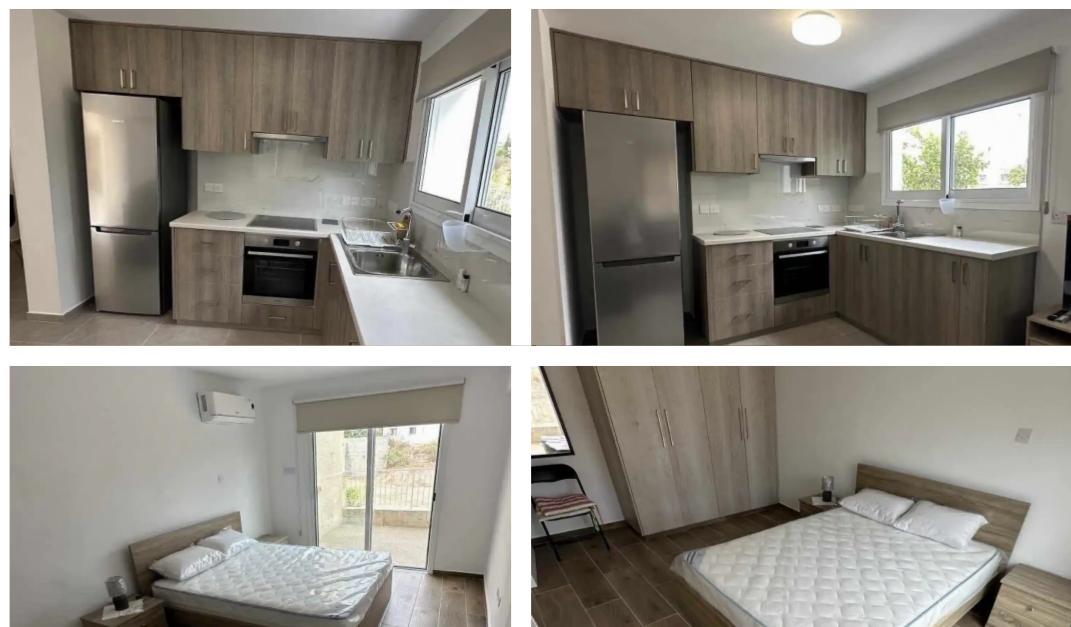

Offered at: €1,400 Estate ID: 61889 Ref: ba5440100

. Fully renovated, equipped with brand new furniture, electrical appliances i.e. build-in oven, ceramic hob, hood, washing machine, fridge, 43-inch LED smart TV and air condition in all rooms. . Situated on the ground floor, with a large bedroom, shower, siting area and kitchen. . With a large peaceful veranda (50 sq.m.) . Nets on all windows. . At a very central location close to all amenities ie supermarket, pharmacy, schools, bus stop, shops....