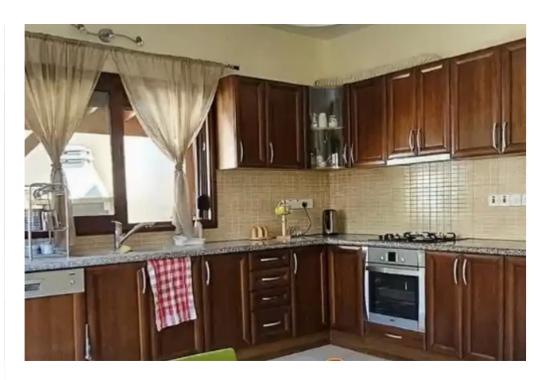

Type: SemidetachedHouse

bathroom) -155 sqm Covered area -Fully furnished and equipped with new electrical appliances -Parking area for 2 cars -Air-conditioning in all rooms -Double glazing windows -Barbeque area -Alarm system -Backyard with flowers and Trees -Pressurused water syster -Storage room -Coverd Veranta -Pet friendly -Recently renovated -The house is very close to schools (Heritage, Pascal and The Island Private School of Limassol) , services and the center of Limassol. -Very quiet residential neighborhood ideal for families -Highway access ...