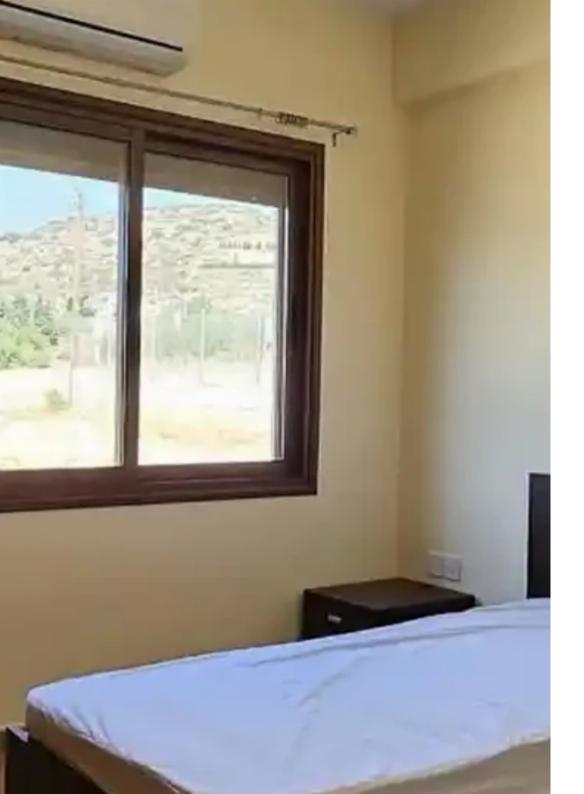

Type: SemidetachedHouse

bathroom) -155 sqm Covered area -Fully furnished and equipped with new electrical appliances -Parking area for 2 cars -Air-conditioning in all rooms -Double glazing windows -Barbeque area -Alarm system -Backyard with flowers and Trees -Pressurused water syster -Storage room -Coverd Veranta -Pet friendly -Recently renovated -The house is very close to schools (Heritage, Pascal and The Island Private School of Limassol) , services and the center of Limassol. -Very quiet residential neighborhood ideal for families -Highway access ...