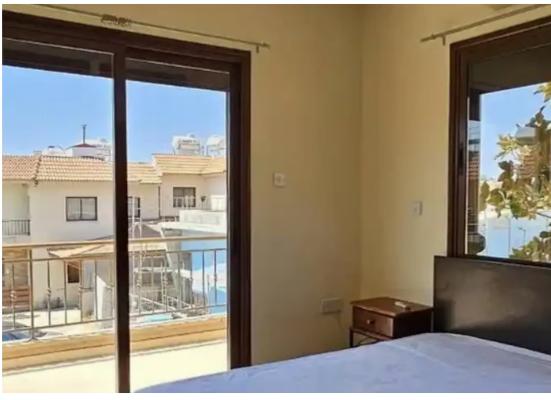

Type: SemidetachedHouse

bathroom) -155 sqm Covered area -Fully furnished and equipped with new electrical appliances -Parking area for 2 cars -Air-conditioning in all rooms -Double glazing windows -Barbeque area -Alarm system -Backyard with flowers and Trees -Pressurused water syster -Storage room -Coverd Veranta -Pet friendly -Recently renovated -The house is very close to schools (Heritage, Pascal and The Island Private School of Limassol) , services and the center of Limassol. -Very quiet residential neighborhood ideal for families -Highway access ...