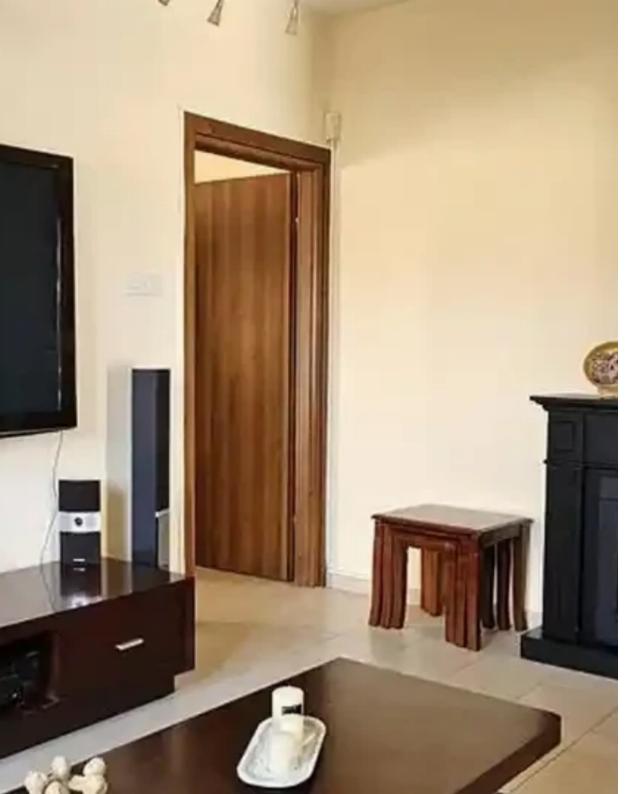

Type: SemidetachedHouse

bathroom) -155 sqm Covered area -Fully furnished and equipped with new electrical appliances -Parking area for 2 cars -Air-conditioning in all rooms -Double glazing windows -Barbeque area -Alarm system -Backyard with flowers and Trees -Pressurused water syster -Storage room -Coverd Veranta -Pet friendly -Recently renovated -The house is very close to schools (Heritage, Pascal and The Island Private School of Limassol) , services and the center of Limassol. -Very quiet residential neighborhood ideal for families -Highway access ...