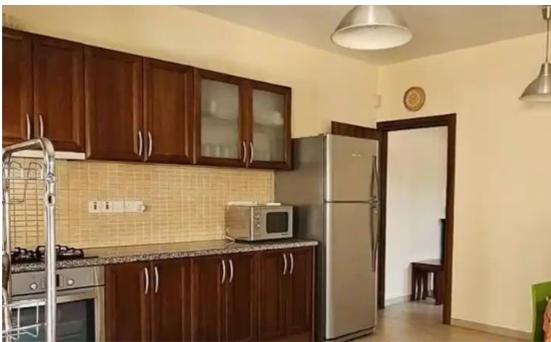

Type: SemidetachedHouse

bathroom) -155 sqm Covered area -Fully furnished and equipped with new electrical appliances -Parking area for 2 cars -Air-conditioning in all rooms -Double glazing windows -Barbeque area -Alarm system -Backyard with flowers and Trees -Pressurused water syster -Storage room -Coverd Veranta -Pet friendly -Recently renovated -The house is very close to schools (Heritage, Pascal and The Island Private School of Limassol) , services and the center of Limassol. -Very quiet residential neighborhood ideal for families -Highway access ...