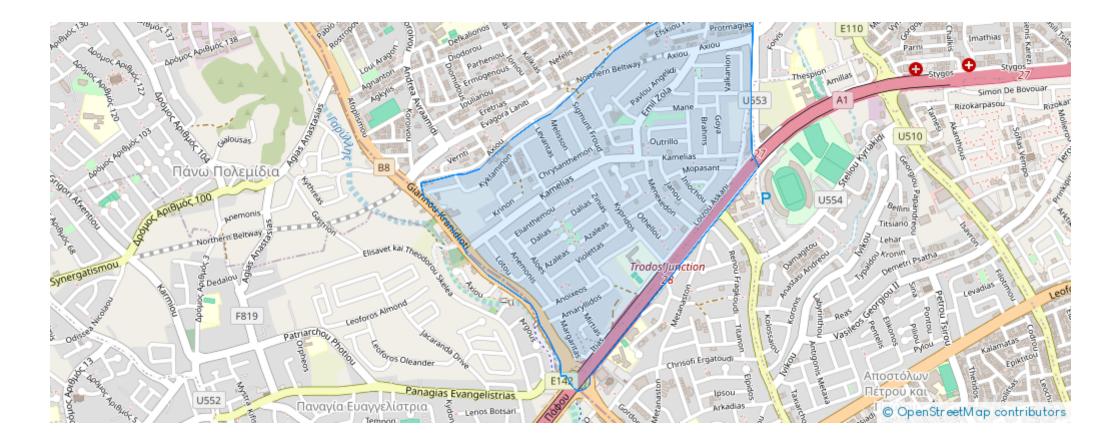

## **Estate on map:**

Website: realty.com.cy/p/2035m2---new-modern-offices-withpanoramic-views-&-private-big-roof-garden-€60.000ba5439310
Email: info@rimatech.com.cy
Phone: +35795958898 // +35725714014
This ad is presented by listings admin, under supervision from ,