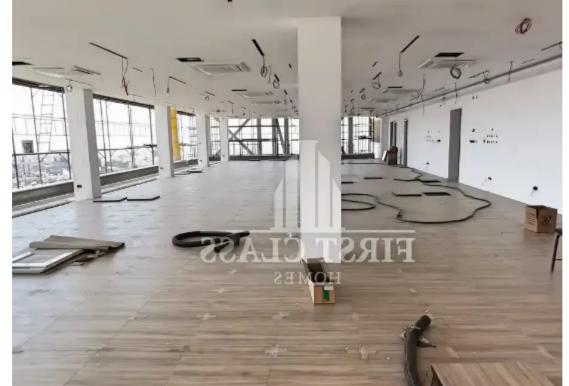

## 2035m2 - new modern offices with panoramic views & amp;

## private big roof garden €60.000

Limassol, Ekali-Agia-Fylaxis-3110 , Cyprus This ad is presented by listings admin, under supervision from , Licensed Real Estate Agent Reg no: 1234, Lic no: 603/E

Offered at: € 60,000 Estate ID: 61906 Ref: ba5439310





















## **Estate on map:**







Website: realty.com.cy/p/2035m2---new-modern-offices-withpanoramic-views-&-private-big-roof-garden-€60.000ba5439310
Email: info@rimatech.com.cy
Phone: +35795958898 // +35725714014
This ad is presented by listings admin, under supervision from ,

Licensed Real Estate Agent Reg no: 1234, Lic no: 603/E