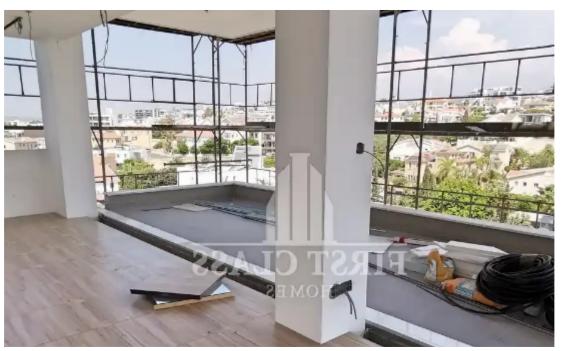

## 2035m2 - new modern offices with panoramic views & amp;

## private big roof garden €60.000

Limassol, Ekali-Agia-Fylaxis-3110 , Cyprus This ad is presented by listings admin, under supervision from , Licensed Real Estate Agent Reg no: 1234, Lic no: 603/E

Offered at: € 60,000 Estate ID: 61906 Ref: ba5439310