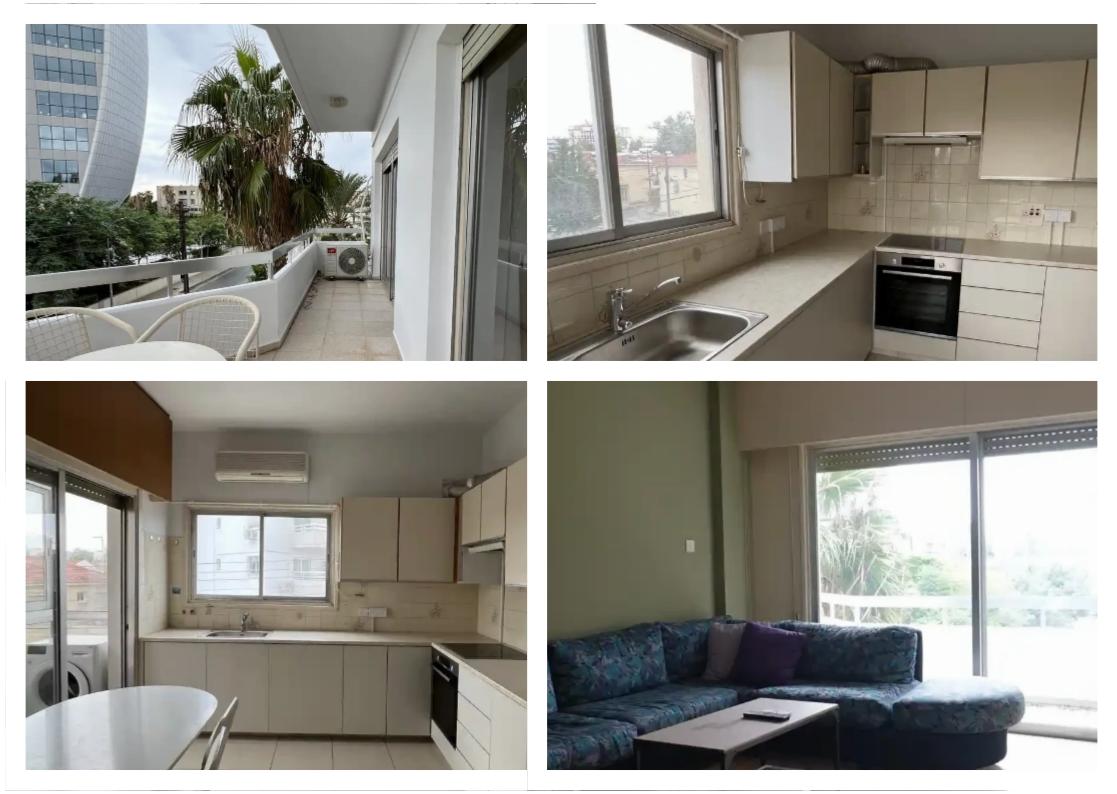

Offered at: €1,800 Estate ID: 61914 Ref: ba5438892

""""""Modern 2-Bedroom Apartment for Rent in Limassol, Agios Athanasios ,Near the Beach ? Rent: 1800 per month ? Location: Krinou Agios Athanasios ? Bedrooms: 2 ? Bathrooms: 2 ? Size: 120sq.m Welcome to your new home! This spacious and modern 2-bedroom apartment is located in the heart of Limassol opposite of the beach offering easy access to public transport, shopping centers, restaurants, and parks. Perfect for young professionals or small families, the apartment features: • Bright and airy living room with large windows • Fully equipped kitchen with modern appliances • Private balcony spacious with great views (The Oval Building and beach) • Secure parki...