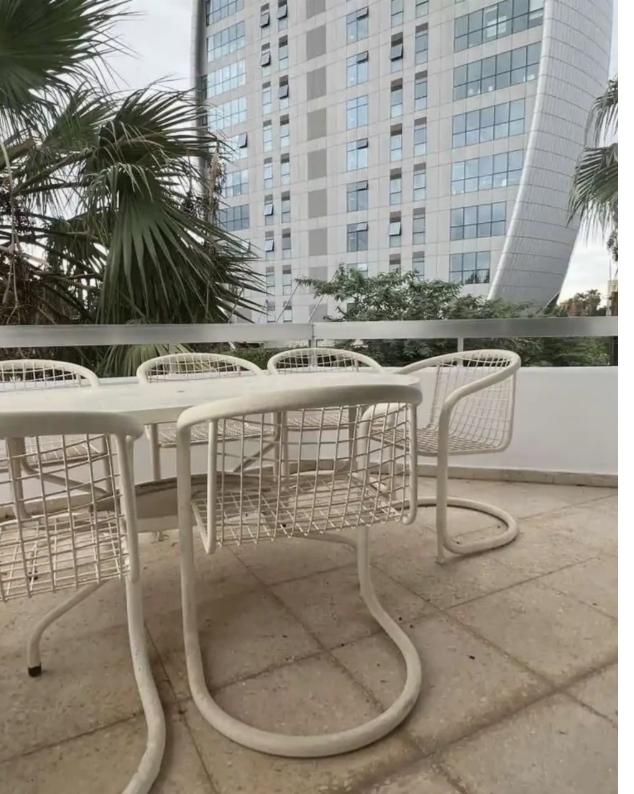

Offered at: €1,800 Estate ID: 61914 Ref: ba5438892

""""""Modern 2-Bedroom Apartment for Rent in Limassol, Agios Athanasios ,Near the Beach ? Rent: 1800 per month ? Location: Krinou Agios Athanasios ? Bedrooms: 2 ? Bathrooms: 2 ? Size: 120sq.m Welcome to your new home! This spacious and modern 2-bedroom apartment is located in the heart of Limassol opposite of the beach offering easy access to public transport, shopping centers, restaurants, and parks. Perfect for young professionals or small families, the apartment features: • Bright and airy living room with large windows • Fully equipped kitchen with modern appliances • Private balcony spacious with great views (The Oval Building and beach) • Secure parki...