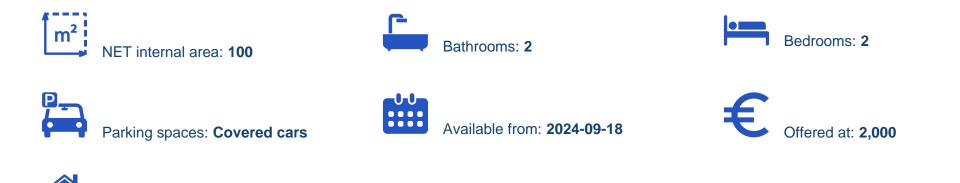

Offered at: €2,000 Estate ID: 61918 Ref: ba5438735

vpe: Apartment

""""""Modern 2 Bedroom Apartment at Super Home Centre Area A fully furnished and equipped flat including utensils and linen, ready to move in and live on same day at 2 Vothilaka, S Residence Block, Flat 204, 4003 Mesa Geitonia. A spacious sitting and dining area with a separate kitchen, one bathroom and a separate WC. Air conditioning is installed throughout the apartment, and there are electric shutters for added convenience. Two verandas with the main one overlooking the Linear Park. Offers a private covered parking and a storage. The Block consists of 11 apartments and is adjacent to a public park with playground games. The location is perfect within easy reach of all neces...