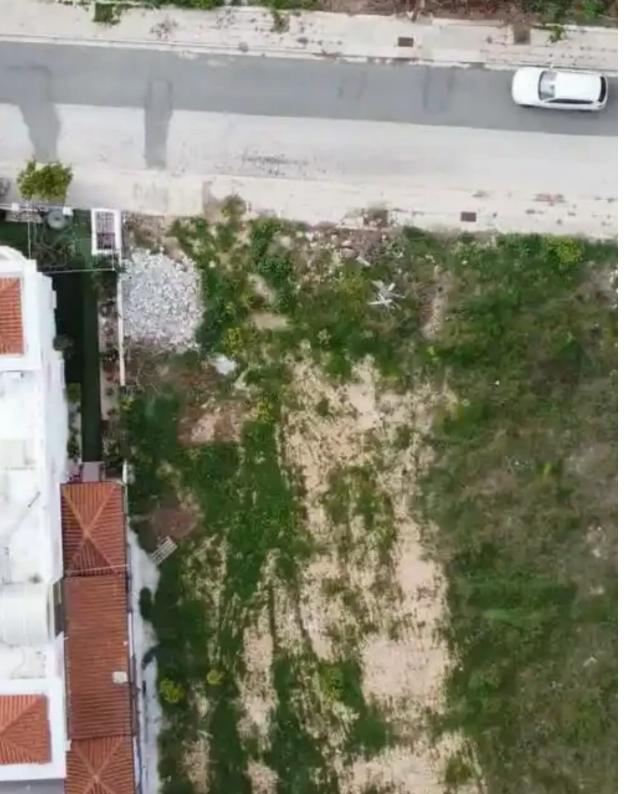

"""Residential Plot for Sale in Petridia, Emba, Paphos with Stunning Sea Views Discover a prime opportunity to build your dream home in a tranquil and family-friendly neighborhood. This residential plot offers easy access to the city center and a wide range of amenities, making it the perfect location for your future residence. Conveniently situated just minutes from the Mesogi - Tasos Papadopoulou junction, this property is tucked away in a peaceful cul-de-sac setting. Property Details: ? Plot Area: 520m² ? Road Frontage: Approximately 18m Available Utilities: ? Electricity ? Water Supply ?

Telecommunications ? Access to Roads Scenic Views: ? Breathtaking Sea Views ...