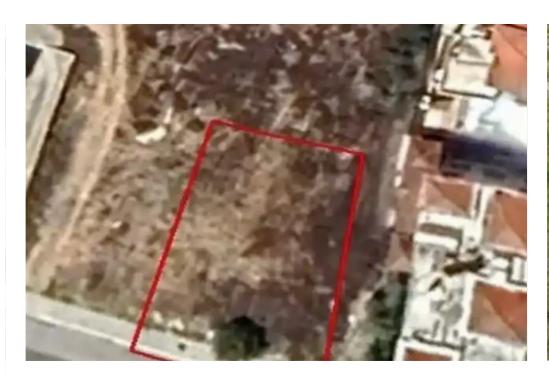

**Estate ID:** 61956

**Ref:** ba5437573

Total plot's-land's area: 520 m²

Coverage: 50 %

Density: 90 %

Available from: 2024-09-18

Offered at: 165,000

Type: Residential

"""Residential Plot for Sale in Petridia, Emba, Paphos with Stunning Sea Views Discover a prime opportunity to build your dream home in a tranquil and family-friendly neighborhood. This residential plot offers easy access to the city center and a wide range of amenities, making it the perfect location for your future residence. Conveniently situated just minutes from the Mesogi - Tasos Papadopoulou junction, this property is tucked away in a peaceful cul-de-sac setting. Property Details: ? Plot Area: 520m² ? Road Frontage: Approximately 18m Available Utilities: ? Electricity ? Water Supply ?