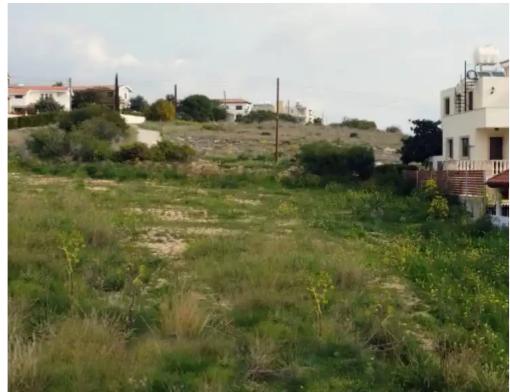

"""Residential Plot for Sale in Petridia, Emba, Paphos with Stunning Sea Views Discover a prime opportunity to build your dream home in a tranquil and family-friendly neighborhood. This residential plot offers easy access to the city center and a wide range of amenities, making it the perfect location for your future residence. Conveniently situated just minutes from the Mesogi - Tasos Papadopoulou junction, this property is tucked away in a peaceful cul-de-sac setting. Property Details: ? Plot Area: 520m² ? Road Frontage: Approximately 18m Available Utilities: ? Electricity ? Water Supply ?

Telecommunications ? Access to Roads Scenic Views: ? Breathtaking Sea Views ...