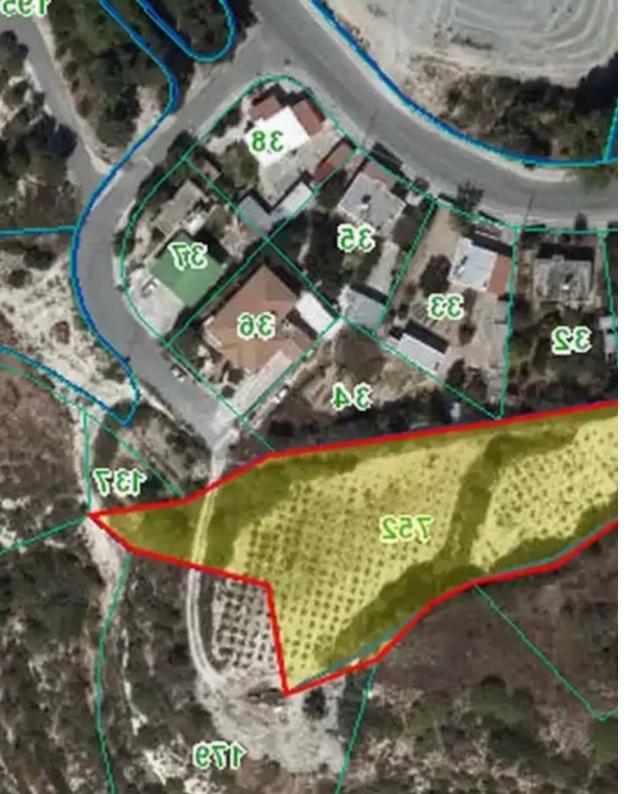

## Residential land 3995 m<sup>2</sup> €170.000

Paphos, Theletra-8723, Cyprus

This ad is presented by listings admin, under supervision from , Licensed Real Estate Agent Reg no: 1234, Lic no: 603/E

Offered at: €160,000 Estate ID: 61959 Ref: ba5437732

## **Estate on map:**

Website: realty.com.cy/p/residential-land-3995-m<sup>2</sup>-€170.000-

ba5437732

Email: info@rimatech.com.cy

Phone: +35795958898 // +35725714014

This ad is presented by listings admin, under supervision from , Licensed Real Estate Agent Reg no: 1234, Lic no: 603/E