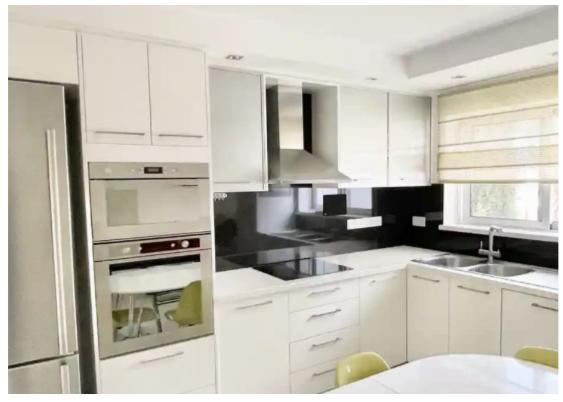

Offered at: 2,100

Type: Apartment

apartment with A+ wall insulation and spacious veranda with a city view. The apartment is fully equipped with energy saving kitchen appliances, air conditioners, modern electrical wall heaters and comfortable furniture. The apartment is freshly painted and ready to move in. The apartment is located in the Limassol city center in quiet private neighbourhood (Petrou kai Pavlou), close to all amenities, gyms and restaurants. Near public and private schools (Trinity school) and kindergarten. It is 5 min drive to Alphamega/Lidl supermarkets and highway,...