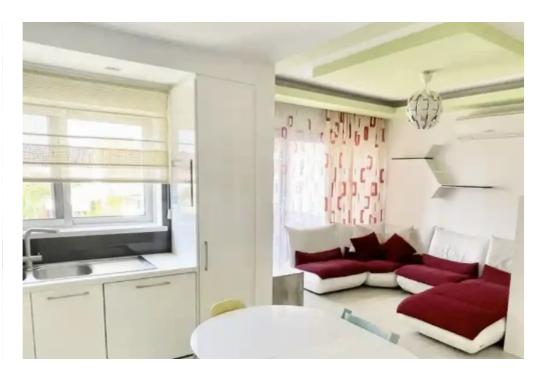

Offered at: 2,100

Type: Apartment

apartment with A+ wall insulation and spacious veranda with a city view. The apartment is fully equipped with energy saving kitchen appliances, air conditioners, modern electrical wall heaters and comfortable furniture. The apartment is freshly painted and ready to move in. The apartment is located in the Limassol city center in quiet private neighbourhood (Petrou kai Pavlou), close to all amenities, gyms and restaurants. Near public and private schools (Trinity school) and kindergarten. It is 5 min drive to Alphamega/Lidl supermarkets and highway,...