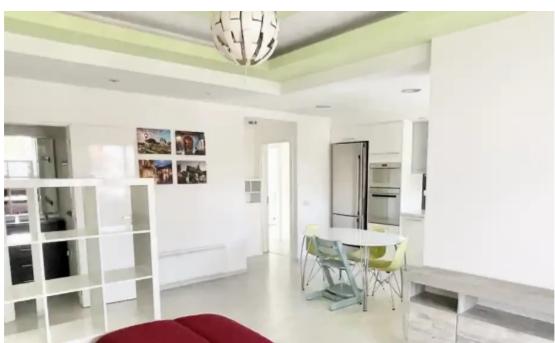

Offered at: 2,100

Type: Apartment

apartment with A+ wall insulation and spacious veranda with a city view. The apartment is fully equipped with energy saving kitchen appliances, air conditioners, modern electrical wall heaters and comfortable furniture. The apartment is freshly painted and ready to move in. The apartment is located in the Limassol city center in quiet private neighbourhood (Petrou kai Pavlou), close to all amenities, gyms and restaurants. Near public and private schools (Trinity school) and kindergarten. It is 5 min drive to Alphamega/Lidl supermarkets and highway,...