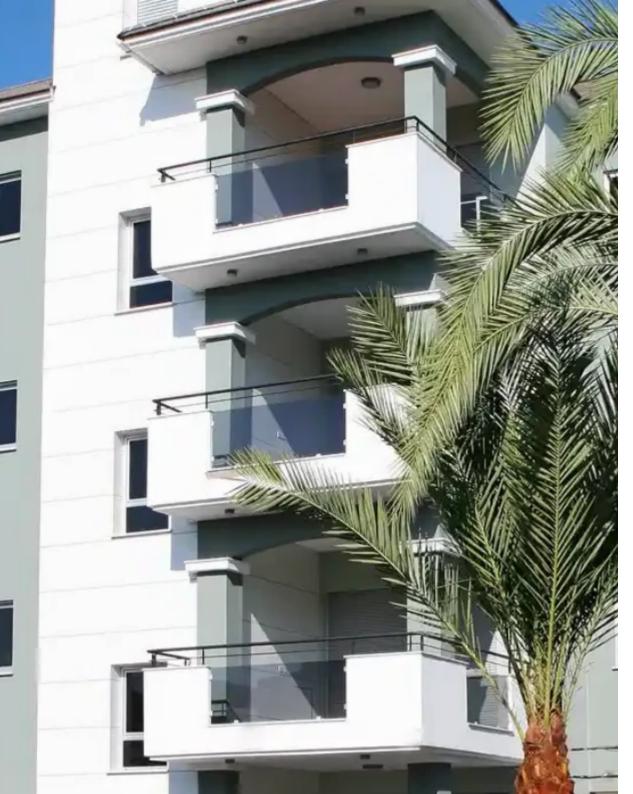

Offered at: 2,100

Type: Apartment

apartment with A+ wall insulation and spacious veranda with a city view. The apartment is fully equipped with energy saving kitchen appliances, air conditioners, modern electrical wall heaters and comfortable furniture. The apartment is freshly painted and ready to move in. The apartment is located in the Limassol city center in quiet private neighbourhood (Petrou kai Pavlou), close to all amenities, gyms and restaurants. Near public and private schools (Trinity school) and kindergarten. It is 5 min drive to Alphamega/Lidl supermarkets and highway,...