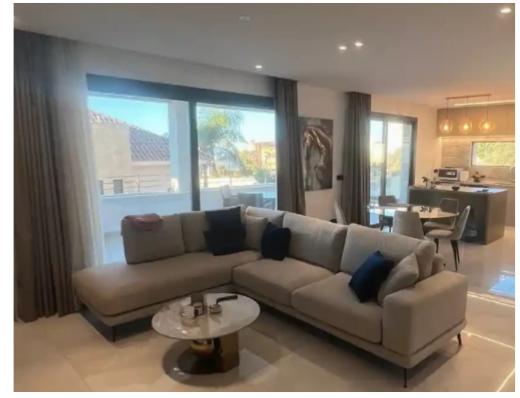

access to both Mesa Geitonia / Agia Fyla highways. The apartment is south facing and consists of a well-designed open plan living and dining area, offering top quality materials such as Italian marbles throughout by MIRAGE's Cosmopolitan collection and a luxury custom made kitchen with an elegant design, 2 bedrooms (one with ensuite) a huge terrace in the front and smaller balcony in the back. The flat is coming fully furnished with high quality furniture. The apartment is tastefully completed with immaculate high spec finish inside, luxur...