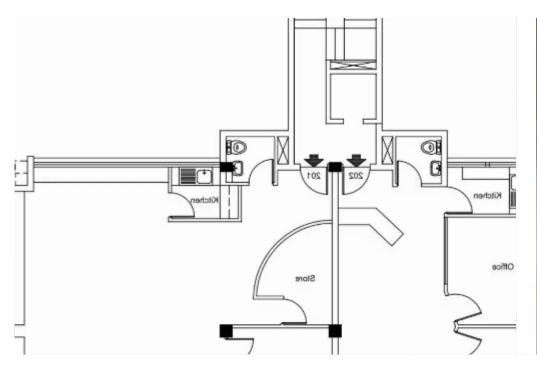

**Estate ID:** 62027

**Ref:** ba5440994

NET internal area: 85

Available from: 2024-09-19

Offered at: 2,20

Type: Office

Year of build: 1998

"""Gemini House is located at a prime location, at Theklas Lysiotis Street, 3030 Limassol The area of the office is 85 sq.m. and is separated into 4 rooms, WC and kitchenet. Minimum contract duration is 2 years. The office include: • 2 parking spaces (basement) • Air Conditioning units • Lighting fittings""...