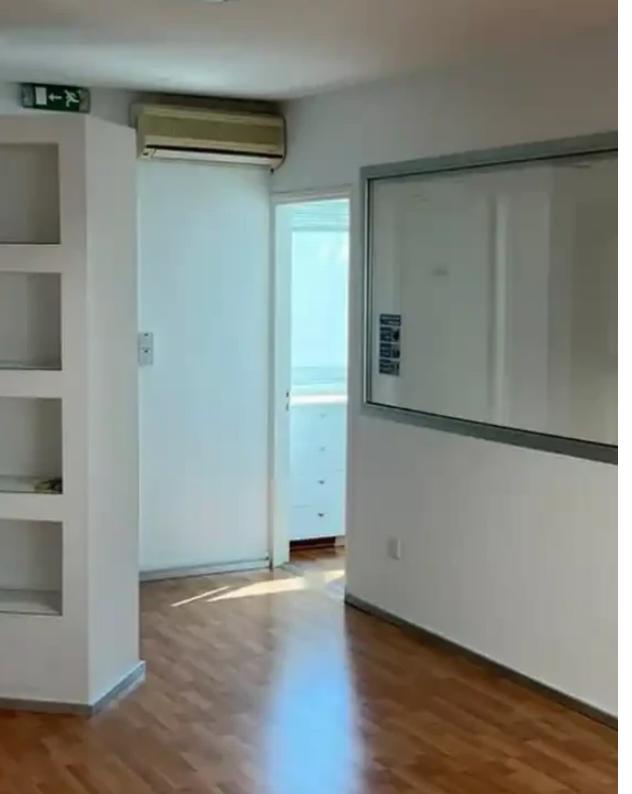

**Estate ID:** 62027

**Ref:** ba5440994

NET internal area: 85

Available from: 2024-09-19

Offered at: 2,20

Type: Office

Year of build: 1998

"""Gemini House is located at a prime location, at Theklas Lysiotis Street, 3030 Limassol The area of the office is 85 sq.m. and is separated into 4 rooms, WC and kitchenet. Minimum contract duration is 2 years. The office include: • 2 parking spaces (basement) • Air Conditioning units • Lighting fittings""...