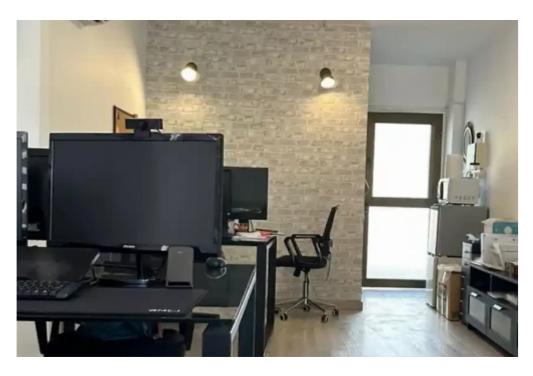

**Offered at:** € 1,700

**Estate ID:** 62028

**Ref:** ba5441266

NET internal area: 60

Available from: 2024-09-19

Offered at: 1,700

Type: Office

heater - Ground floor: Open space with two entrances (front and back) - perfect for dividing into two business spaces, includes a kitchenette - Prime location: Near two new residential buildings, a supermarket, walking distance from St. Raphael and Amara hotels, and just a brisk 2 minute walk from the beach! - \*Includes 2 parking spots\* \*Rent:\* - €1,700/Month (Unfurnished) - Furnishing options available (rent or buy current furniture) \*Available from:\* October 1st Contact for more details or to schedule a viewing!""""...