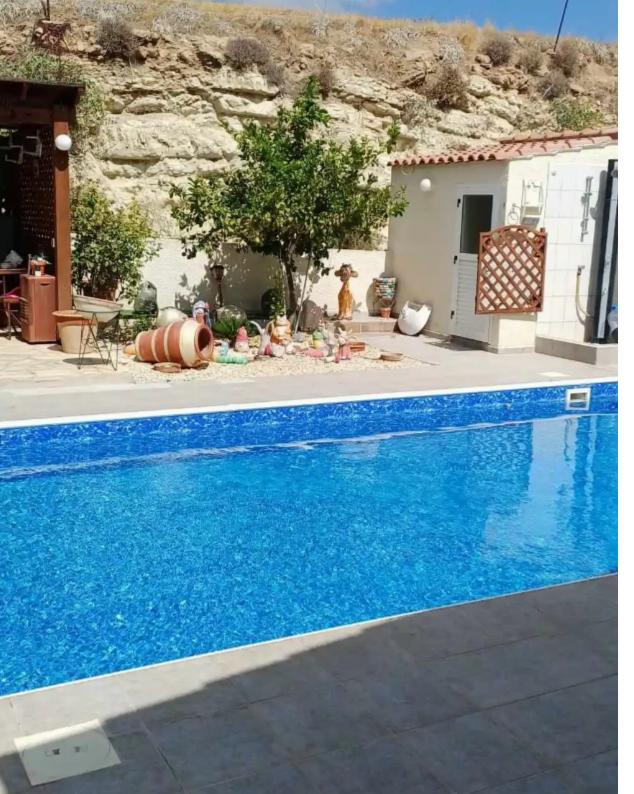

## 2-bedroom detached house f?r s?le €269.500

Paphos, Pfo-Timi-8507, Cyprus

This ad is presented by listings admin, under supervision from ,

Licensed Real Estate Agent Reg no: 1234, Lic no: 603/E

**Offered at:** € 269,500

**Estate ID:** 62047

**Ref:** ba5440230

NET internal area: 230

Bathrooms: 4

Bedrooms: 4

Parking spaces: Covered cars

Available from: 2024-09-19

Offered at: 269,500