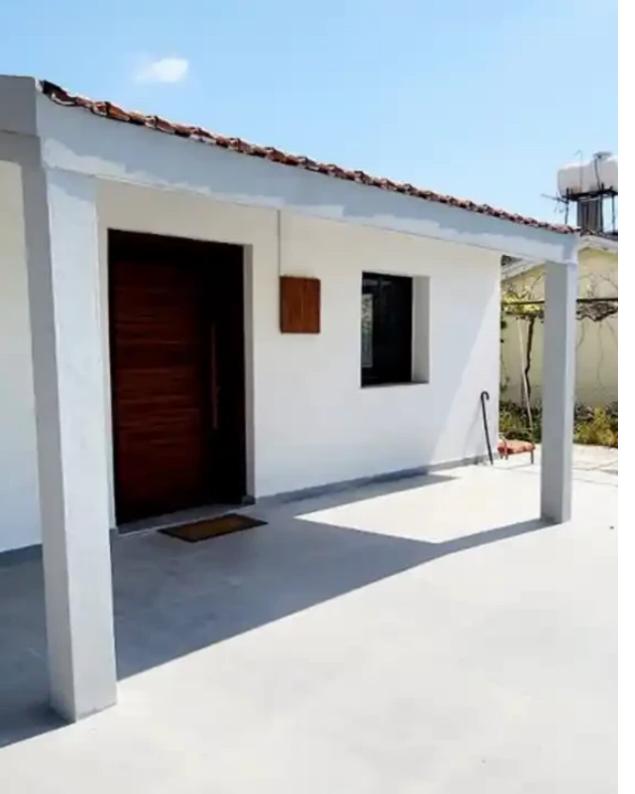

## 2-bedroom semi-detached f?r s?le €240.000

Larnaka, Dromolaxia-7020, Cyprus

This ad is presented by listings admin, under supervision from ,

Licensed Real Estate Agent Reg no: 1234, Lic no: 603/E

**Offered at:** €240,000

**Estate ID:** 62048

**Ref:** ba5440106

NET internal area: 72

Bathrooms: 1

Bedrooms: 2

Parking spaces: Covered cars

Available from: 2024-09-19

Offered at: **240,000** 

Type: **SemidetachedHouse** 