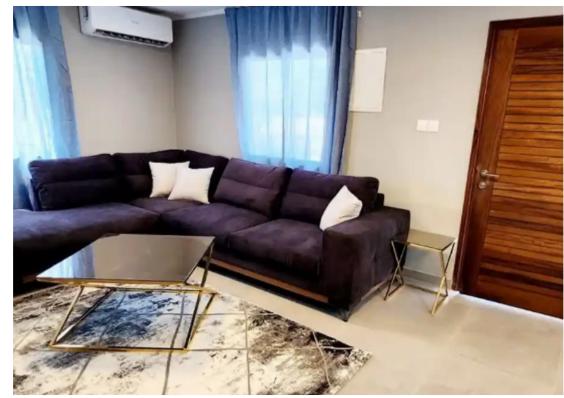

## 2-bedroom semi-detached f?r s?le €240.000

Larnaka, Dromolaxia-7020, Cyprus

This ad is presented by listings admin, under supervision from ,

Licensed Real Estate Agent Reg no: 1234, Lic no: 603/E

**Offered at:** €240,000

**Estate ID:** 62048

**Ref:** ba5440106

NET internal area: 72

Bathrooms: 1

Bedrooms: 2

Parking spaces: Covered cars

Available from: 2024-09-19

Offered at: **240,000** 