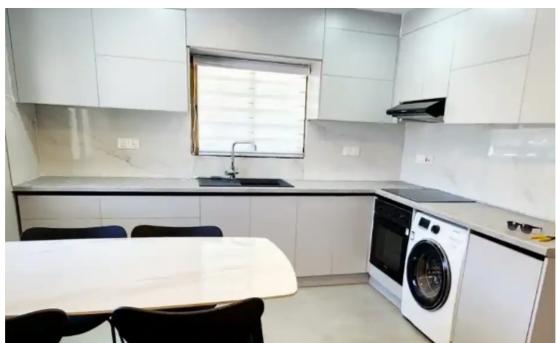

## 2-bedroom semi-detached f?r s?le €240.000

Larnaka, Dromolaxia-7020, Cyprus

This ad is presented by listings admin, under supervision from ,

Licensed Real Estate Agent Reg no: 1234, Lic no: 603/E

**Offered at:** €240,000

**Estate ID:** 62048

**Ref:** ba5440106

NET internal area: 72

Bathrooms: 1

Bedrooms: 2

Parking spaces: Covered cars

Available from: 2024-09-19

Offered at: **240,000** 

Type: **SemidetachedHouse** 