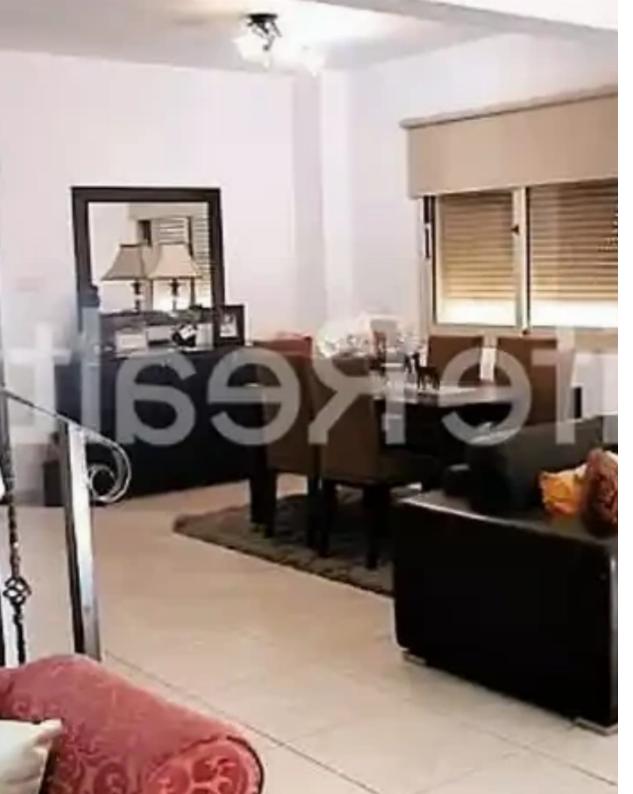

Type: **SemidetachedHouse** 

living. Detailed specification: Total Covered Area: 156m² Plot Area: 202m² Ground Floor: - A spacious living room and dining area. - A separate kitchen with granite countertops and a large sitting area, complemented by a cozy fireplace making it perfect for family meals. - One guest WC on this level for convenience. First Floor: - Three bedrooms, including a master bedroom with an ensuite bathroom that includes a shower and toilet. The master also features a walk-in closet. - A family bathroom that serves the other two bedrooms. ...