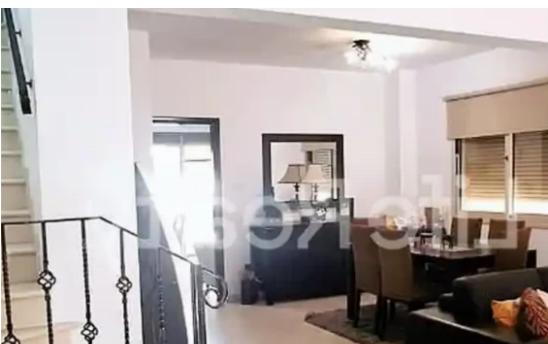

Type: **SemidetachedHouse** 

living. Detailed specification: Total Covered Area: 156m² Plot Area: 202m² Ground Floor: - A spacious living room and dining area. - A separate kitchen with granite countertops and a large sitting area, complemented by a cozy fireplace making it perfect for family meals. - One guest WC on this level for convenience. First Floor: - Three bedrooms, including a master bedroom with an ensuite bathroom that includes a shower and toilet. The master also features a walk-in closet. - A family bathroom that serves the other two bedrooms. ...