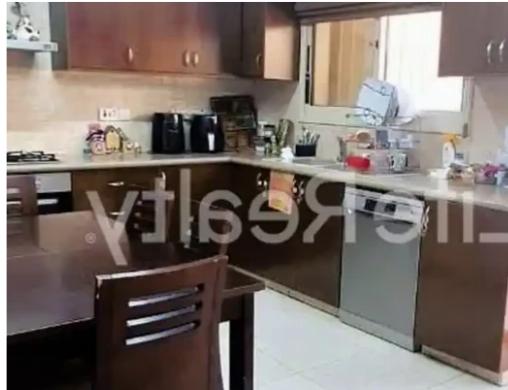

Type: **SemidetachedHouse** 

living. Detailed specification: Total Covered Area: 156m² Plot Area: 202m² Ground Floor: - A spacious living room and dining area. - A separate kitchen with granite countertops and a large sitting area, complemented by a cozy fireplace making it perfect for family meals. - One guest WC on this level for convenience. First Floor: - Three bedrooms, including a master bedroom with an ensuite bathroom that includes a shower and toilet. The master also features a walk-in closet. - A family bathroom that serves the other two bedrooms. ...