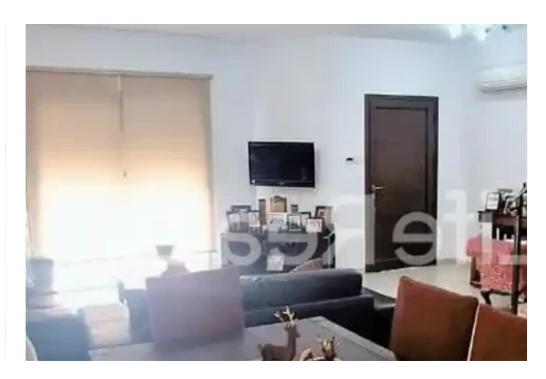

Type: **SemidetachedHouse** 

living. Detailed specification: Total Covered Area: 156m² Plot Area: 202m² Ground Floor: - A spacious living room and dining area. - A separate kitchen with granite countertops and a large sitting area, complemented by a cozy fireplace making it perfect for family meals. - One guest WC on this level for convenience. First Floor: - Three bedrooms, including a master bedroom with an ensuite bathroom that includes a shower and toilet. The master also features a walk-in closet. - A family bathroom that serves the other two bedrooms. ...