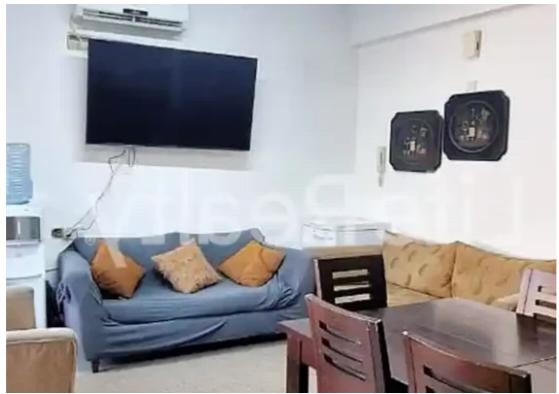

Type: **SemidetachedHouse** 

living. Detailed specification: Total Covered Area: 156m² Plot Area: 202m² Ground Floor: - A spacious living room and dining area. - A separate kitchen with granite countertops and a large sitting area, complemented by a cozy fireplace making it perfect for family meals. - One guest WC on this level for convenience. First Floor: - Three bedrooms, including a master bedroom with an ensuite bathroom that includes a shower and toilet. The master also features a walk-in closet. - A family bathroom that serves the other two bedrooms. ...