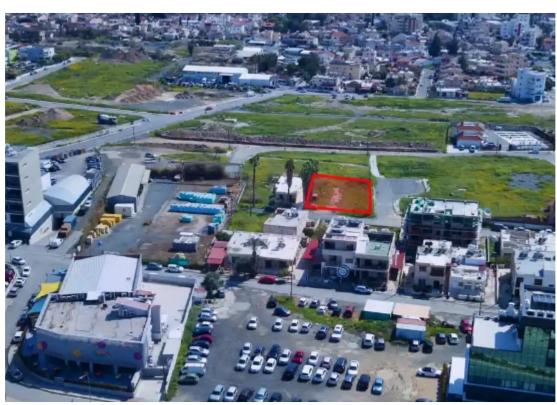

## Residential land 635 m<sup>2</sup> €630.000

Larnaka, Petraki-Kyprianou-School-Sotiros-6051, Cyprus
This ad is presented by listings admin, under supervision from,
Licensed Real Estate Agent Reg no: 1234, Lic no: 603/E

ype: Residential

\*\*ENGLISH\* Prime Residential Corner Plot for Sale in Sotiros Area, Larnaca – €630,000 (VAT Exempt) Location: Centrally located in the desirable Sotiros area, this 635 sq. m. plot offers quick access to key landmarks in Larnaca: • 3 minutes to the Land Registry • 2 minutes to local schools • 5 minutes to Larnaca Port • 5 minutes to the nearest clinic • 14 minutes to Larnaca Airport • 10 minutes to the Court of Law and General Hospital • 1 minute to a DIY shop Key Features: • Residential zoning • Corner plot with large frontage • Bordered by a public dead-end road (cul-de-sac) • Ideal for development with a high building density • Independent title de...