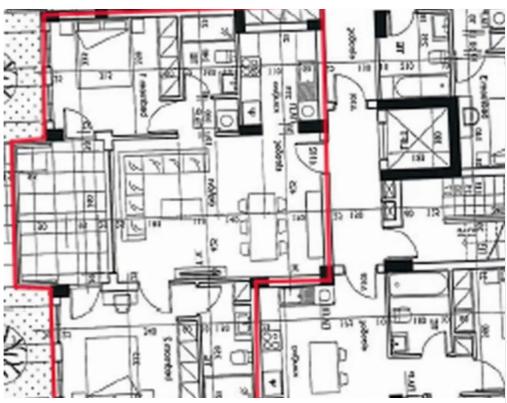

Type: Apartment

"""""Discover a lovely two-bedroom apartment for sale, available in the Moni area. The property covers a 90 sqm internal area and, an 18 sqm covered veranda. More specifically, it consists of a living room, a separate kitchen, two spacious bedrooms, an en-suite shower, and the main shower room. The flat is situated on the first floor of a two-story building and comes with one covered parking spaces, a laundry space, and a large storage unit.""""""...