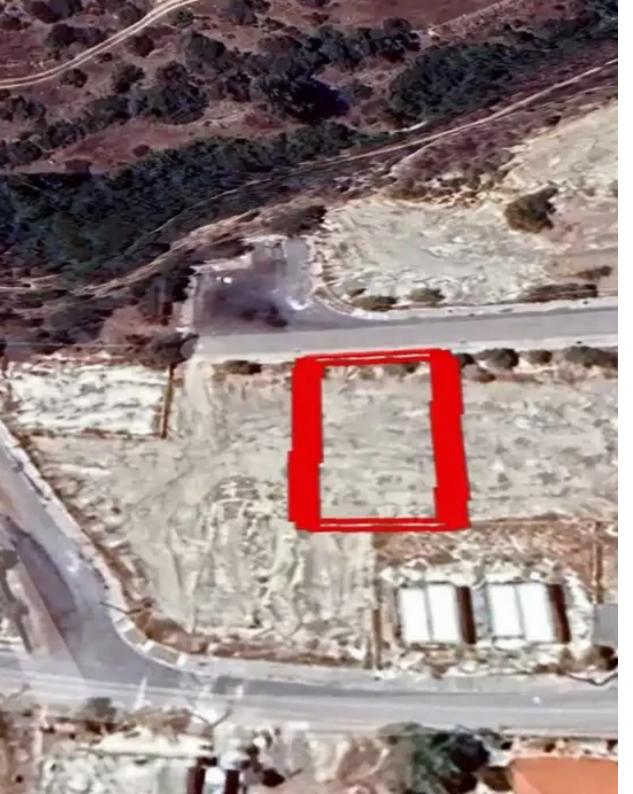

## Residential land 550 m<sup>2</sup> €79.000

Larnaka, Pano-Lefkara-7700, Cyprus

This ad is presented by listings admin, under supervision from,

Licensed Real Estate Agent Reg no: 1234, Lic no: 603/E

**Offered at:** €79,000

**Estate ID:** 62167

**Ref:** ba5441696

Total plot's-land's area: 550 m<sup>2</sup>

Coverage: 50 %

Density: 90 %

Available from: 2024-09-20

Offered at: 79,00

Type: Residential

Planning zone: H2

""? RESIDENTIAL PLOT FOR SALE, 550m², HIROKITIA, FOR €79,000 - ? Location: Nestled in picturesque Hirokitia Village - ?? Proximity: Equal distance to Limassol and Larnaca - ? Size: Generous 550m² area - ? Shape: Normal shape, perfect for building - ?? Access: Connected via a peaceful dead-end road - ? Level Ground: No leveling required—ready to build! - ?? Building Zone: H2 zone with 90% density, 50% coverage - ? Two Floors: Potential for a two-story building - ? Dimensions: 18.1m facade and 30.4m depth - ? Ideal for: Residential purposes in a tranquil setting Investing in this plot is a fantastic ...