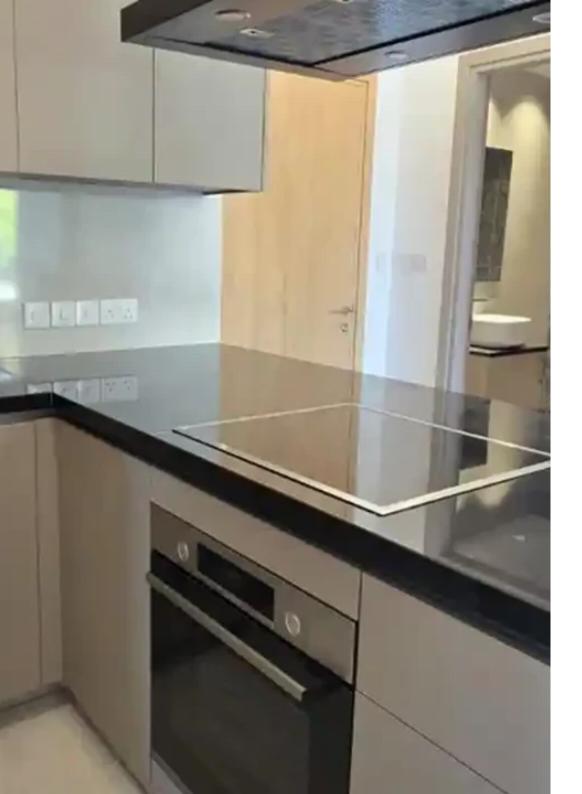

Offered at: 2,200

Type: Apartment

covered areas plus 20 sqm covered balcony. 2 bedroom with brand new bed and good quality mattress 1 guest toilet 1 shower with toilet Brand new furnitures Brand new electrical appliances and dishwasher Video door and phone system Smart brand new TV will be installed Brand new airconditioning Blinds Storage room Provision for electric car Storage room Covered parking spot is provided. Available immediately""""""...