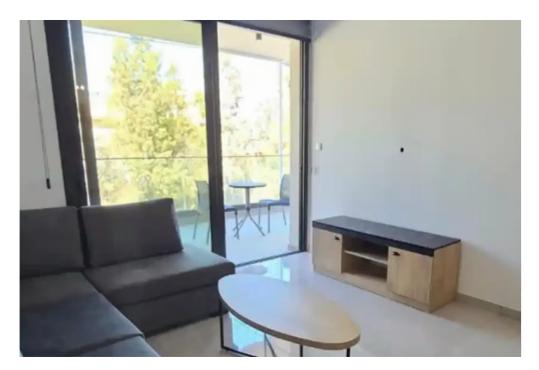

Offered at: 2,200

Type: Apartment

covered areas plus 20 sqm covered balcony. 2 bedroom with brand new bed and good quality mattress 1 guest toilet 1 shower with toilet Brand new furnitures Brand new electrical appliances and dishwasher Video door and phone system Smart brand new TV will be installed Brand new airconditioning Blinds Storage room Provision for electric car Storage room Covered parking spot is provided. Available immediately""""""...