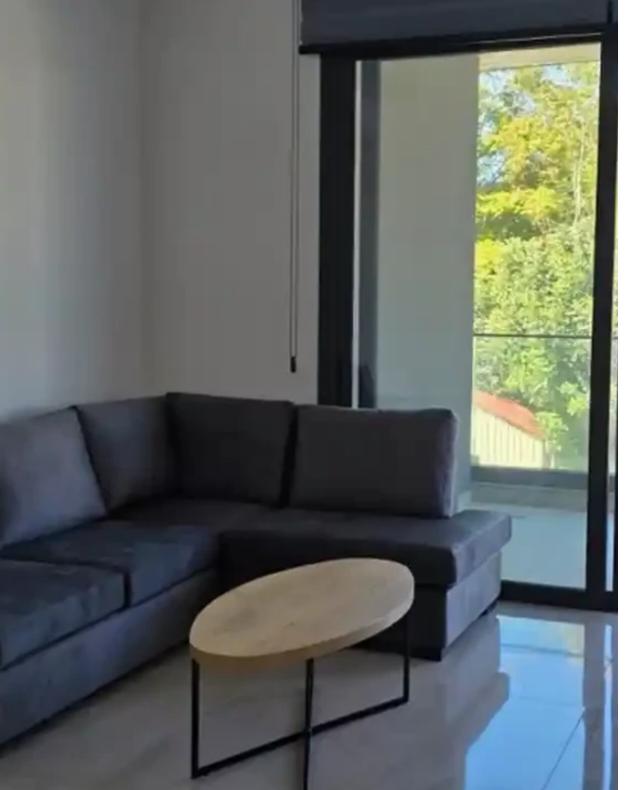

Offered at: 2,200

Type: Apartment

covered areas plus 20 sqm covered balcony. 2 bedroom with brand new bed and good quality mattress 1 guest toilet 1 shower with toilet Brand new furnitures Brand new electrical appliances and dishwasher Video door and phone system Smart brand new TV will be installed Brand new airconditioning Blinds Storage room Provision for electric car Storage room Covered parking spot is provided. Available immediately""""""...