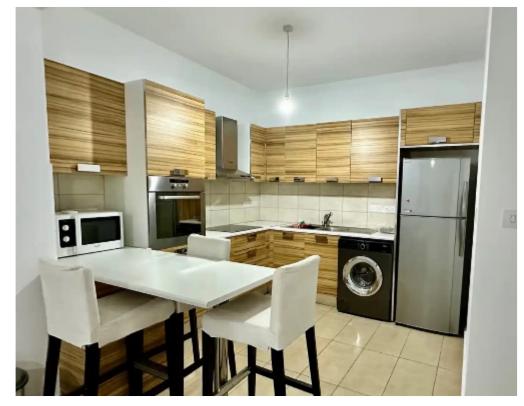

Offered at: 1,70

Type: Apartment

"""""2-bedroom apartment in Katholiki area, is now available for rent. The apartment is located in a quiet neighborhood, close to the center of the town. The apartment is situated on the 1st floor, comprises of 2 bedrooms, 1 bathroom, 1 guest WC, a fully equipped kitchen with a living/dining area and covered veranda. The property is available fully furnished, with air condition units in all areas and covered parking."""""""...