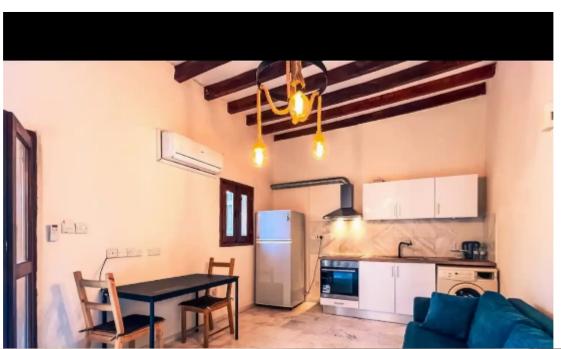

## 1-bedroom semi-detached to rent €580

Paphos, Marathounta-8520, Cyprus

This ad is presented by listings admin, under supervision from ,

Licensed Real Estate Agent Reg no: 1234, Lic no: 603/E

Offered at: €580

**Estate ID:** 62265

**Ref:** ba5436609

NET internal area: 250

Bathrooms: 1

Bedrooms: 1

Parking spaces: Uncovered cars

Available from: 2024-09-20

Offered at: 580