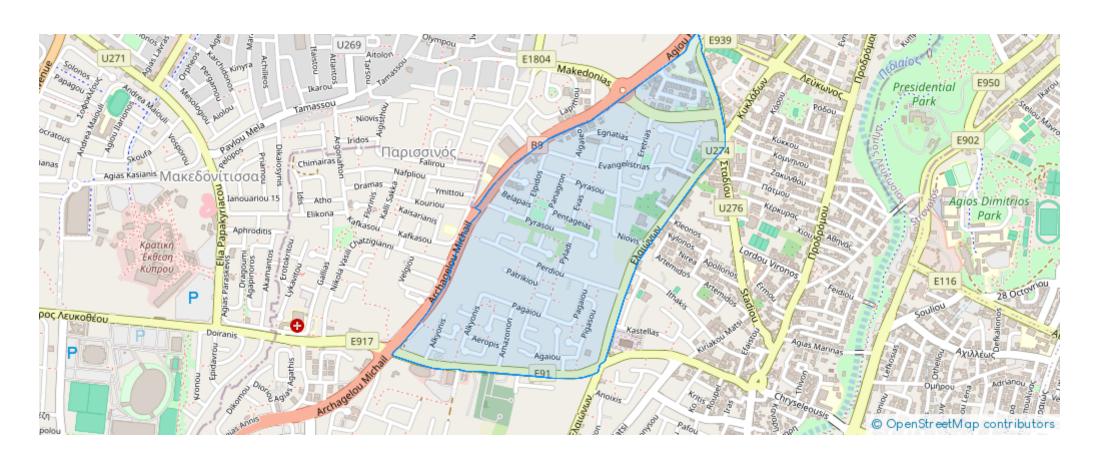

## 2-bedroom apartment to rent €600

Nicosia, Chryseleousa-Church-Chryseleousa-Strovolos-2057, Cyprus

This ad is presented by listings admin, under supervision from , Licensed Real Estate Agent Reg no: 1234, Lic no: 603/E

## **Estate on map:**

ba5441655

Email: info@rimatech.com.cy

**Phone:** +35795958898 // +35725714014

This ad is presented by listings admin, under supervision from,

Licensed Real Estate Agent Reg no: 1234, Lic no: 603/E