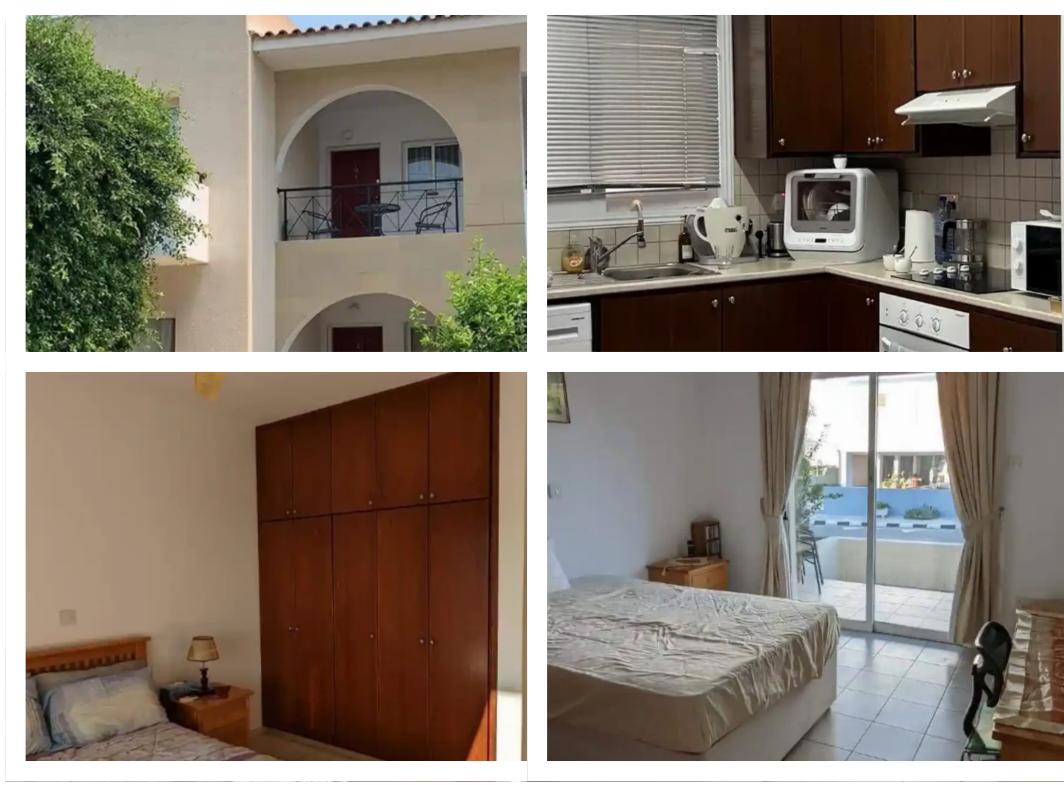

""""""For Rent Modern 2 Bed apartment 10 minutes from centre of Paphos and 1km from International School. Apartment located in Mesa Chorio • 2 bedrooms + 1 bathroom • New Aircon throughout • Ceiling fans throughout • Communal Pool • Modern furniture • Private parking • Large locked storage room • Furnished • Small front garden • Large rear balcony • Sea view • Pet friendly • No communal fees • No municipality charges"