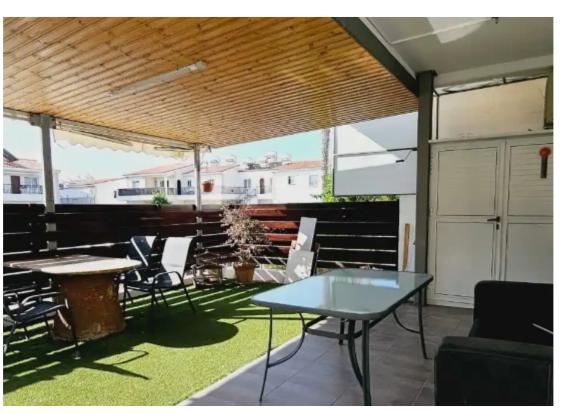

## 2-bedroom apartment to rent €1.000

Paphos, Lidl-Tombs-Of-The-Kings-Moutallos-8015, Cyprus
This ad is presented by listings admin, under supervision from,
Licensed Real Estate Agent Reg no: 1234, Lic no: 603/E

**Offered at:** € 1,000

**Estate ID:** 62991

**Ref:** ba5357943

NET internal area: 80

Bathrooms: 2

Bedrooms: 2

Parking spaces: Uncovered cars

Available from: 2024-09-20