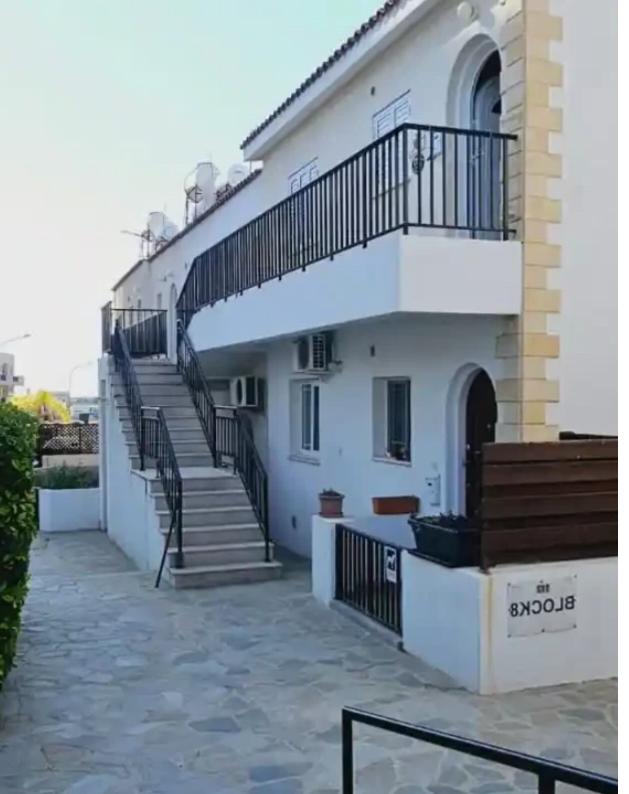

## 2-bedroom apartment to rent €1.000

Paphos, Lidl-Tombs-Of-The-Kings-Moutallos-8015, Cyprus
This ad is presented by listings admin, under supervision from,
Licensed Real Estate Agent Reg no: 1234, Lic no: 603/E

**Offered at:** € 1,000

**Estate ID:** 62991

**Ref:** ba5357943

NET internal area: 80

Bathrooms: 2

Bedrooms: 2

Parking spaces: Uncovered cars

Available from: 2024-09-20