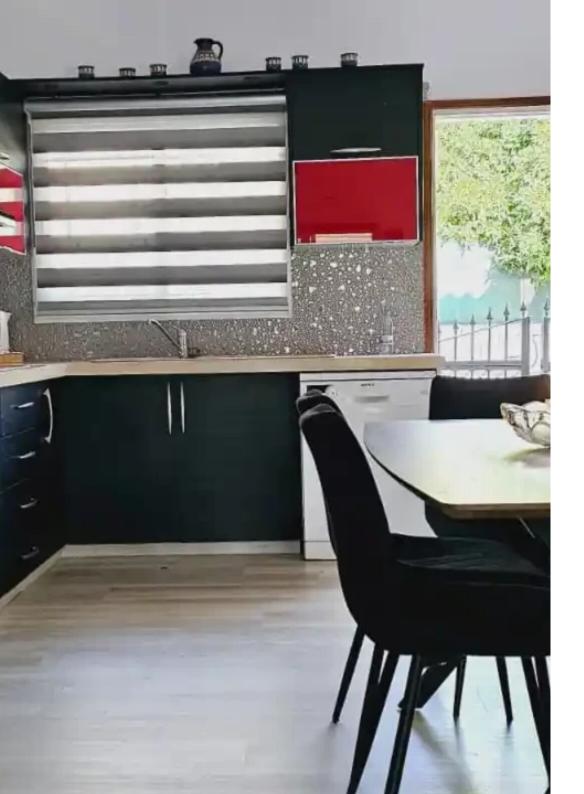

## 2-bedroom apartment to rent €1.000

Paphos, Lidl-Tombs-Of-The-Kings-Moutallos-8015, Cyprus
This ad is presented by listings admin, under supervision from,
Licensed Real Estate Agent Reg no: 1234, Lic no: 603/E

**Offered at:** € 1,000

**Estate ID:** 62991

**Ref:** ba5357943

NET internal area: 80

Bathrooms: 2

Bedrooms: 2

Parking spaces: Uncovered cars

Available from: 2024-09-20