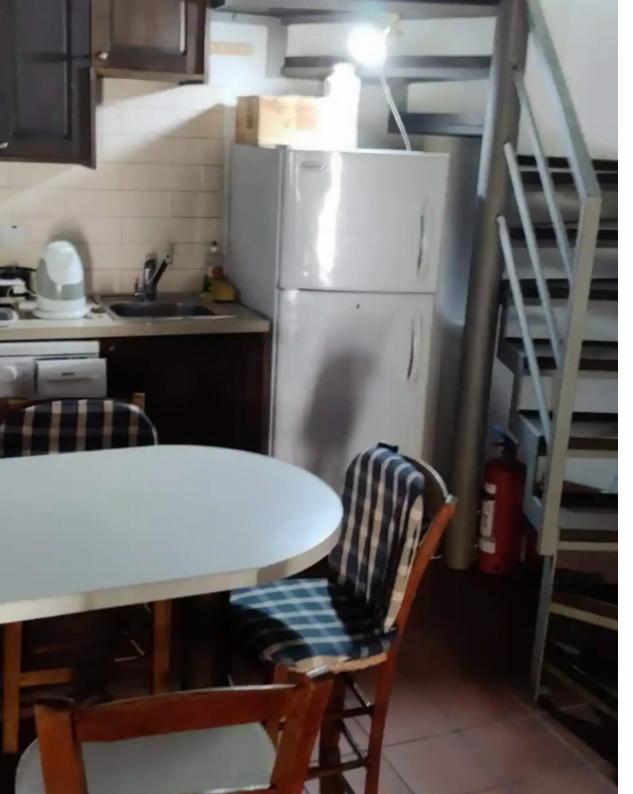

## 2-bedroom semi-detached to rent €450

Limassol, Pelendri-4878, Cyprus

This ad is presented by listings admin, under supervision from ,

Licensed Real Estate Agent Reg no: 1234, Lic no: 603/E

Offered at: €450

**Estate ID:** 63089

**Ref:** ba5313514











NET internal area: 70



Bathrooms: 1



Bedrooms: 2



Parking spaces: Uncovered cars



Available from: 2024-09-20



Offered at: **450** 



Type: SemidetachedHouse

""""""2 bedroom rustic house at Pelendri"""""""...

## **Estate on map:**









Website: realty.com.cy/p/2-bedroom-semi-detached-to-rent-

€450-ba5313514

Email: info@rimatech.com.cy

**Phone:** +35795958898 // +35725714014

This ad is presented by listings admin, under supervision from,

Licensed Real Estate Agent Reg no: 1234, Lic no: 603/E