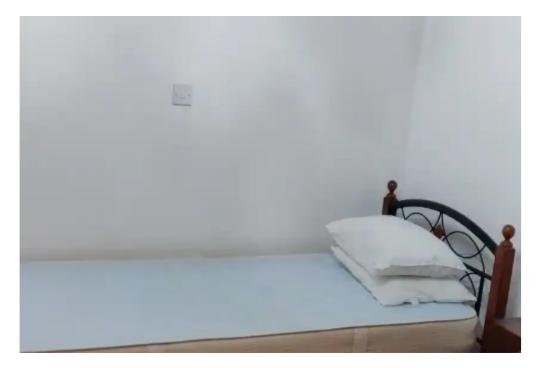

## 2-bedroom semi-detached to rent €450

Limassol, Pelendri-4878, Cyprus

This ad is presented by listings admin, under supervision from ,

Licensed Real Estate Agent Reg no: 1234, Lic no: 603/E

Offered at: €450

**Estate ID:** 63089

**Ref:** ba5313514











NET internal area: 70



Bathrooms: 1



Bedrooms: 2



Parking spaces: Uncovered cars



Available from: 2024-09-20



Offered at: **450** 



Type: SemidetachedHouse

""""""2 bedroom rustic house at Pelendri"""""""...

## **Estate on map:**









Website: realty.com.cy/p/2-bedroom-semi-detached-to-rent-

€450-ba5313514

Email: info@rimatech.com.cy

**Phone:** +35795958898 // +35725714014

This ad is presented by listings admin, under supervision from,

Licensed Real Estate Agent Reg no: 1234, Lic no: 603/E