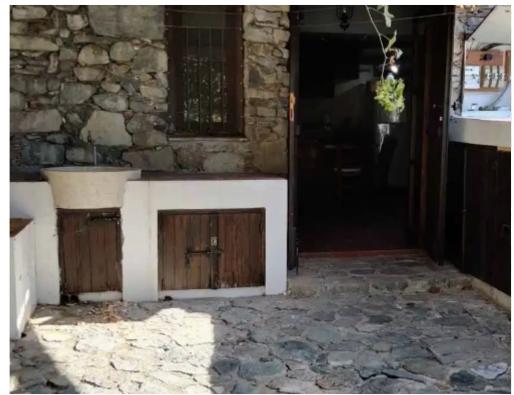

## 2-bedroom semi-detached to rent €450

Limassol, Pelendri-4878, Cyprus

This ad is presented by listings admin, under supervision from ,

Licensed Real Estate Agent Reg no: 1234, Lic no: 603/E

Offered at: €450

**Estate ID:** 63089

**Ref:** ba5313514











NET internal area: 70



Bathrooms: 1



Bedrooms: 2



Parking spaces: Uncovered cars



Available from: 2024-09-20



Offered at: **450** 



Type: SemidetachedHouse

""""""2 bedroom rustic house at Pelendri"""""""...

## **Estate on map:**









Website: realty.com.cy/p/2-bedroom-semi-detached-to-rent-

€450-ba5313514

Email: info@rimatech.com.cy

**Phone:** +35795958898 // +35725714014

This ad is presented by listings admin, under supervision from,

Licensed Real Estate Agent Reg no: 1234, Lic no: 603/E