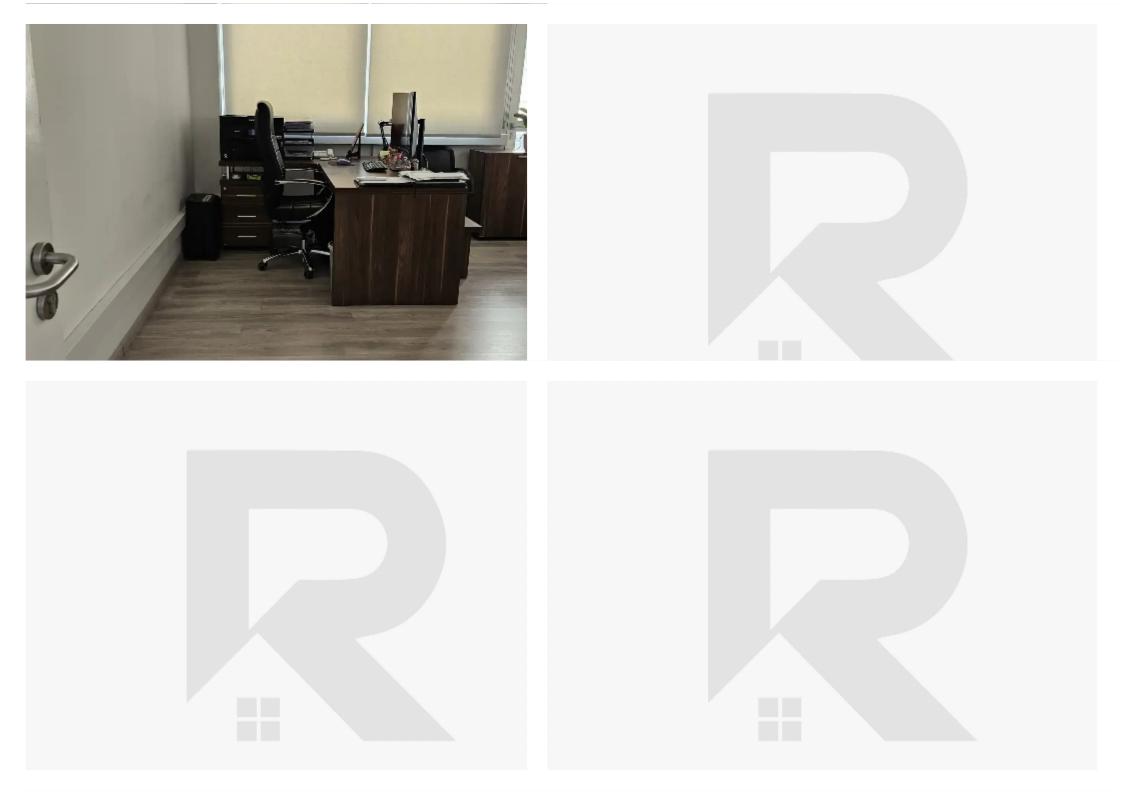

Offered at: €750 Estate ID: 63145 Ref: ba5402935

"The office is conveniently located in the center of Limassol, apposite the Limassol District Court, close to all the necessary infrastructure: administrative buildings, banks etc. It is 10 minutes from the seafront and the Limassol Marina, 20 minutes from My Mall shopping center, and 20 minutes from the highway. Situated on the 1st floor of an office building, it is immediately available. Common Features: Open space area Verandas Kitchen 2 WCs (men/women) Elevator Air conditioning (cold/hot)""...