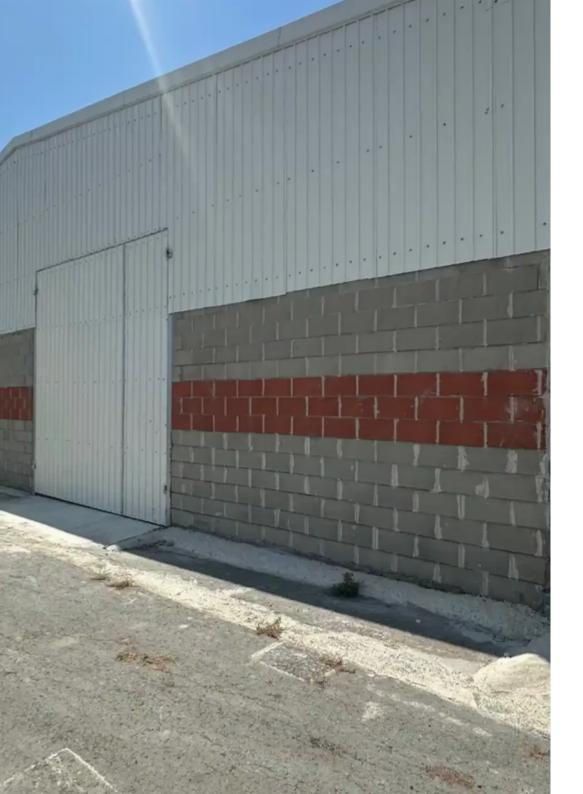

Offered at: €800 Estate ID: 63187

**Ref:** ba5430051

NET internal area: 300

Available from: 2024-09-20

Offered at: 80

Type: Warehouse

Year of build: 2023

""""""Prime location warehouse for rent in Aradippou industrial area. Location: Lacovou Patatsou street same street of FedEx and Etex opposite

Scarlet Macaw. Price: 9€ to 10€ per SQM Available: 100 SQM AND 200 SQM""""""""""...