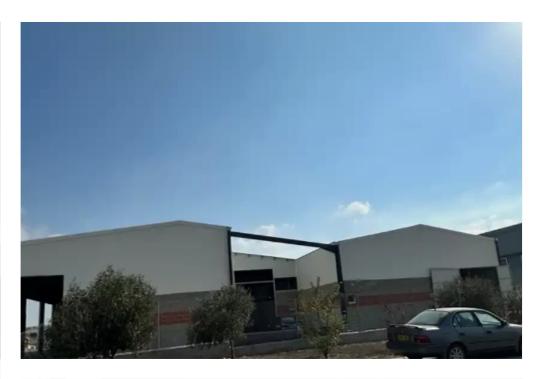

Offered at: €800 Estate ID: 63187

**Ref:** ba5430051

NET internal area: 300

Available from: 2024-09-20

Offered at: 80

Type: Warehouse

Year of build: 2023

""""""Prime location warehouse for rent in Aradippou industrial area. Location: Lacovou Patatsou street same street of FedEx and Etex opposite

Scarlet Macaw. Price: 9€ to 10€ per SQM Available: 100 SQM AND 200 SQM""""""""""...