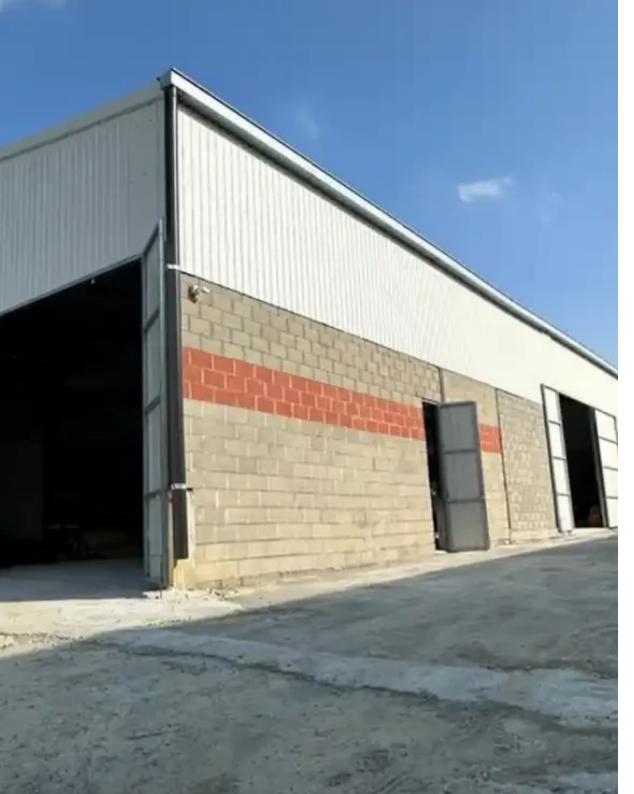

Offered at: €800 Estate ID: 63187

**Ref:** ba5430051

NET internal area: 300

Available from: 2024-09-20

Offered at: 80

Type: Warehouse

Year of build: 2023

""""""Prime location warehouse for rent in Aradippou industrial area. Location: Lacovou Patatsou street same street of FedEx and Etex opposite

Scarlet Macaw. Price: 9€ to 10€ per SQM Available: 100 SQM AND 200 SQM""""""""""...