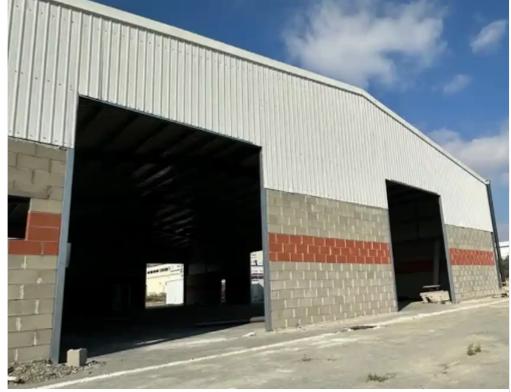

Offered at: €800 Estate ID: 63187

**Ref:** ba5430051

NET internal area: 300

Available from: 2024-09-20

Offered at: 80

Type: Warehouse

Year of build: 2023

""""""Prime location warehouse for rent in Aradippou industrial area. Location: Lacovou Patatsou street same street of FedEx and Etex opposite

Scarlet Macaw. Price: 9€ to 10€ per SQM Available: 100 SQM AND 200 SQM""""""""""...