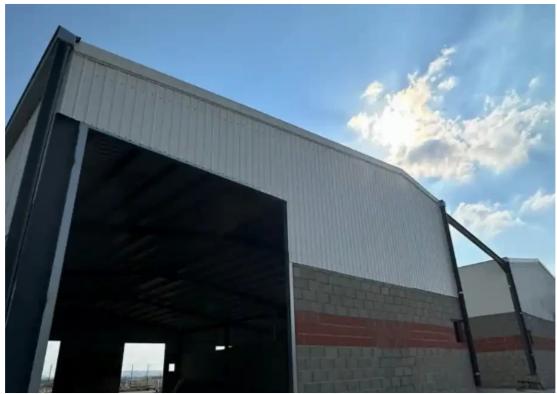

Offered at: €800 Estate ID: 63187

**Ref:** ba5430051

NET internal area: 300

Available from: 2024-09-20

Offered at: 80

Type: Warehouse

Year of build: 2023

""""""Prime location warehouse for rent in Aradippou industrial area. Location: Lacovou Patatsou street same street of FedEx and Etex opposite

Scarlet Macaw. Price: 9€ to 10€ per SQM Available: 100 SQM AND 200 SQM""""""""""...