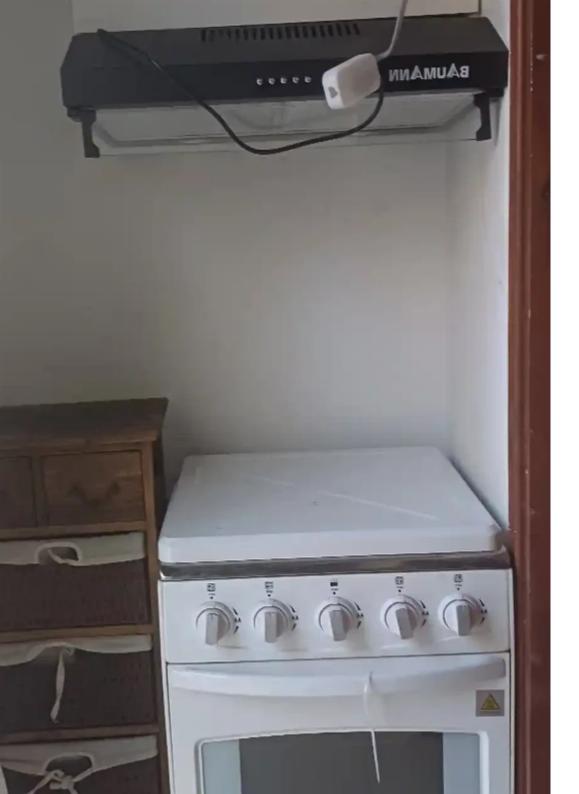

## Studio semi-detached to rent €600

Limassol, Louvaras-4560, Cyprus

This ad is presented by listings admin, under supervision from,

Licensed Real Estate Agent Reg no: 1234, Lic no: 603/E

Offered at: €600

**Estate ID:** 63223

**Ref:** ba5396617

NET internal area: 80

Bathrooms: 1

Bedrooms: 0

Parking spaces: Uncovered cars

Available from: 2024-09-20

Offered at: 600