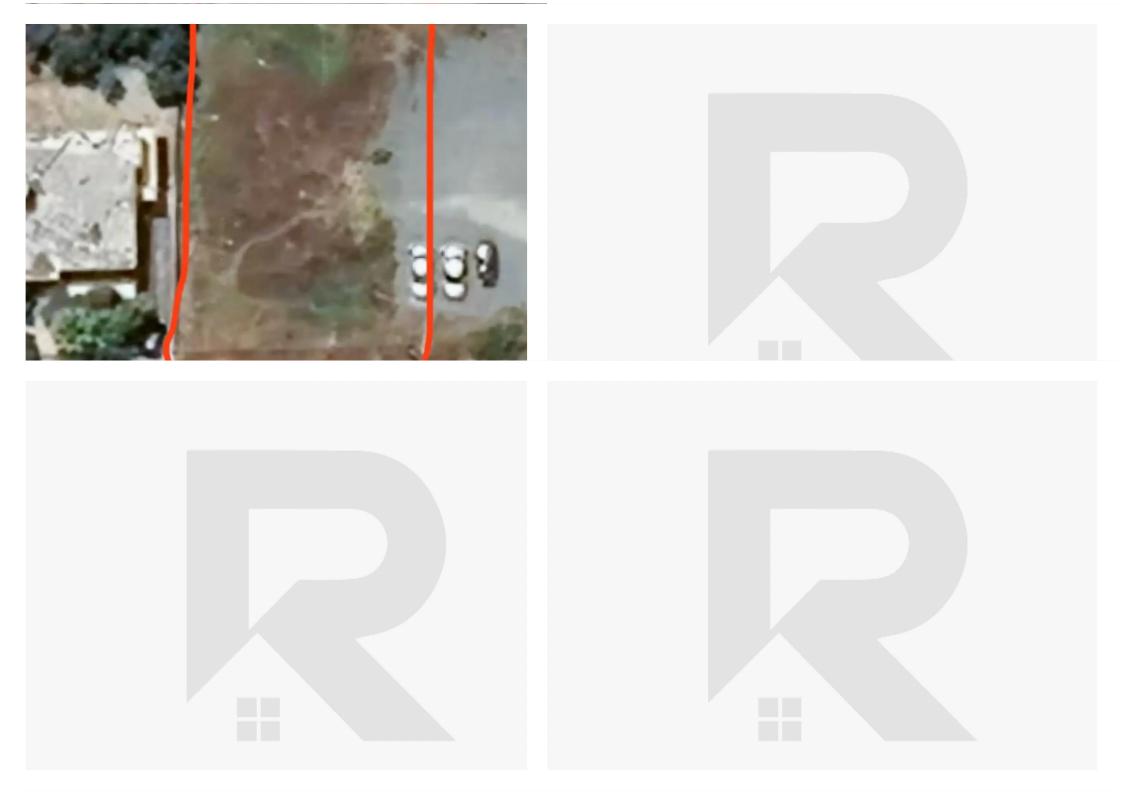

| Exchiov                                                                 |                                      |
|-------------------------------------------------------------------------|--------------------------------------|
| Φύλλο :30<br>Εχέδιο :23Ε2<br>Τμήμα :6<br>Τεμάχιο:1172<br>Κλίμακα:1:2500 | 46τρα : 703<br>σπμο Κτηματικά σχέδιο |

## Residential land 703 m<sup>2</sup> €180.000

Nicosia, Dimitri-Stavrou-St-Arch-Michael-Latsia-2224, Cyprus This ad is presented by listings admin, under supervision from, Licensed Real Estate Agent Reg no: 1234, Lic no: 603/E