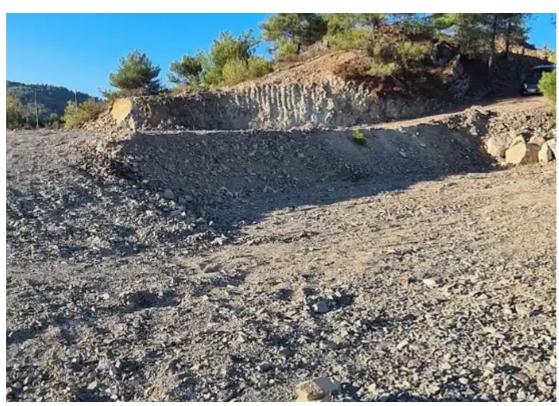

## Residential land 2862 m<sup>2</sup> €120.000

Nicosia, Palaichori-Morfou-2740, Cyprus

This ad is presented by listings admin, under supervision from ,

Licensed Real Estate Agent Reg no: 1234, Lic no: 603/E

**Offered at:** € 120,000

**Estate ID:** 63265

**Ref:** ba5436302

+--
+ Total plot's-land's area: 2862 m²

Coverage: 50 %

Density: 90 %

Available from: 2024-09-21

Offered at: 120,000