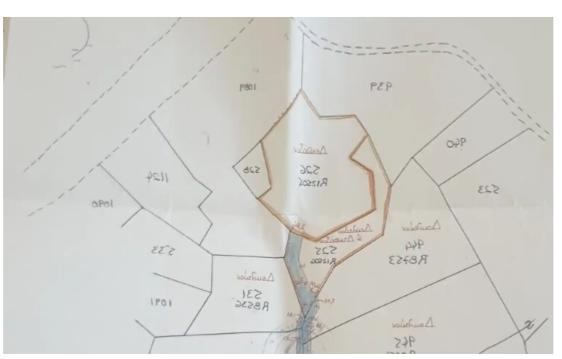

**Offered at:** € 120,000

**Estate ID:** 63265

**Ref:** ba5436302

+--
+ Total plot's-land's area: 2862 m²

Coverage: 50 %

Density: 90 %

Available from: 2024-09-21

Offered at: 120,000