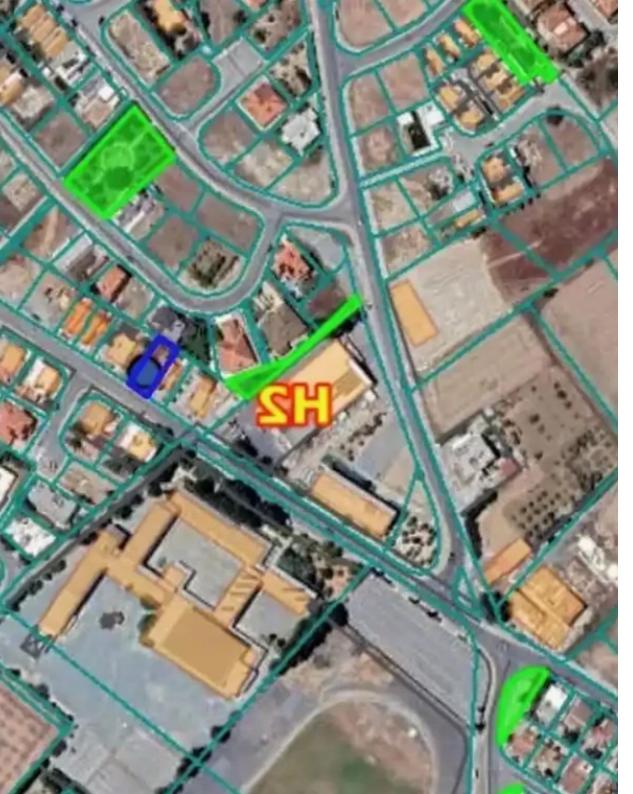

Planning zone: H2

"""Plot of 256 square meters for sale on a Prime location in Kiti, Larnaca. Close to all amenities and located in a Prime location of the village. Walking distance to Schools, Bank, Supermarkets, Farmacies, Restaurants, Coffee Shops and many more amenities. Just 9 minutes drive to the nearest beach and 15 minutes drive to Larnaca center. Also 9 minute drive to the Larnaca International Airport. The plot is in zone H2, it has a building density of 90% and a coverage ratio of 50%, with allowance for 2 floors, height 8.3 m It has a separate title deed. No VAT. For additional information, please contact us."""...

## **Estate on map:**

Website: realty.com.cy/p/residential-land-256-m²-€75.000-

ba5444429

Email: info@rimatech.com.cy

**Phone:** +35795958898 // +35725714014

This ad is presented by listings admin, under supervision from,