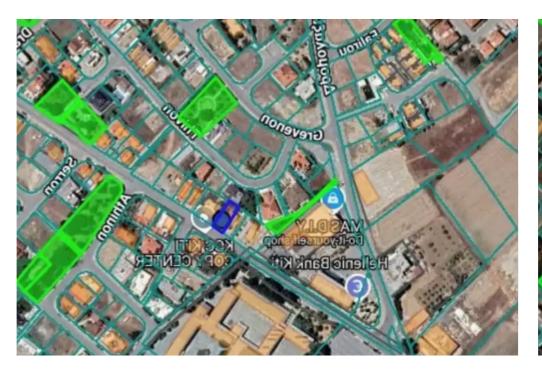

Planning zone: H2

"""Plot of 256 square meters for sale on a Prime location in Kiti, Larnaca. Close to all amenities and located in a Prime location of the village. Walking distance to Schools, Bank, Supermarkets, Farmacies, Restaurants, Coffee Shops and many more amenities. Just 9 minutes drive to the nearest beach and 15 minutes drive to Larnaca center. Also 9 minute drive to the Larnaca International Airport. The plot is in zone H2, it has a building density of 90% and a coverage ratio of 50%, with allowance for 2 floors, height 8.3 m It has a separate title deed. No VAT. For additional information, please contact us."""...

## **Estate on map:**

Website: realty.com.cy/p/residential-land-256-m²-€75.000-

ba5444429

Email: info@rimatech.com.cy

**Phone:** +35795958898 // +35725714014

This ad is presented by listings admin, under supervision from,