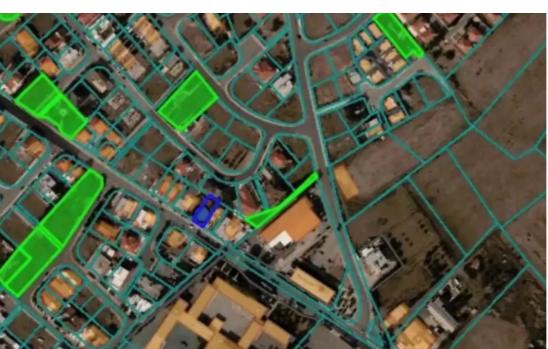

Planning zone: H2

"""Plot of 256 square meters for sale on a Prime location in Kiti, Larnaca. Close to all amenities and located in a Prime location of the village. Walking distance to Schools, Bank, Supermarkets, Farmacies, Restaurants, Coffee Shops and many more amenities. Just 9 minutes drive to the nearest beach and 15 minutes drive to Larnaca center. Also 9 minute drive to the Larnaca International Airport. The plot is in zone H2, it has a building density of 90% and a coverage ratio of 50%, with allowance for 2 floors, height 8.3 m It has a separate title deed. No VAT. For additional information, please contact us."""...

## **Estate on map:**

Website: realty.com.cy/p/residential-land-256-m²-€75.000-

ba5444429

Email: info@rimatech.com.cy

**Phone:** +35795958898 // +35725714014

This ad is presented by listings admin, under supervision from,