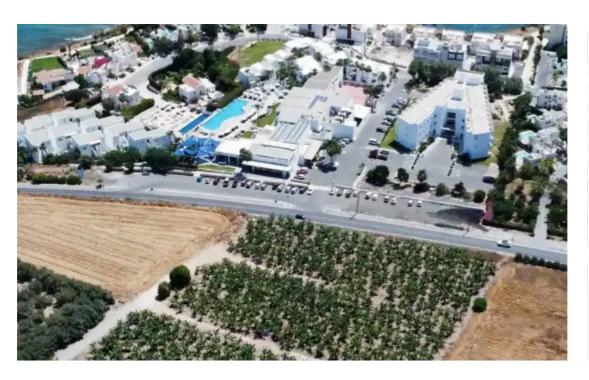

**Estate ID:** 63268

**Ref:** ba5444346

Total plot's-land's area: 11232 m<sup>2</sup>

Coverage: 0 %

Available from: 2024-09-21

Planning zone: ??9 90%

"""The land has area 11.232sqm Falls into the following zones: ??9 90% with bulding density coeficient 40% and coverage 25% located in a prime developing area, with uncut panoramic sea and mountain view. Over a cliff 200m from the beach and the future Paphos Marina. The listing is direct from the owner"""...