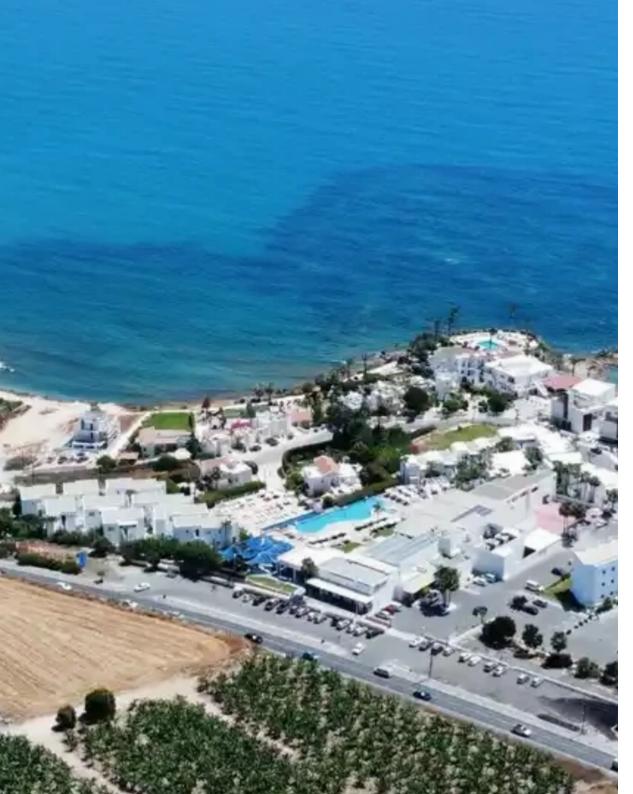

**Estate ID:** 63268

**Ref:** ba5444346

Total plot's-land's area: 11232 m<sup>2</sup>

Coverage: 0 %

Available from: 2024-09-21

Planning zone: ??9 90%

"""The land has area 11.232sqm Falls into the following zones: ??9 90% with bulding density coeficient 40% and coverage 25% located in a prime developing area, with uncut panoramic sea and mountain view. Over a cliff 200m from the beach and the future Paphos Marina. The listing is direct from the owner"""...